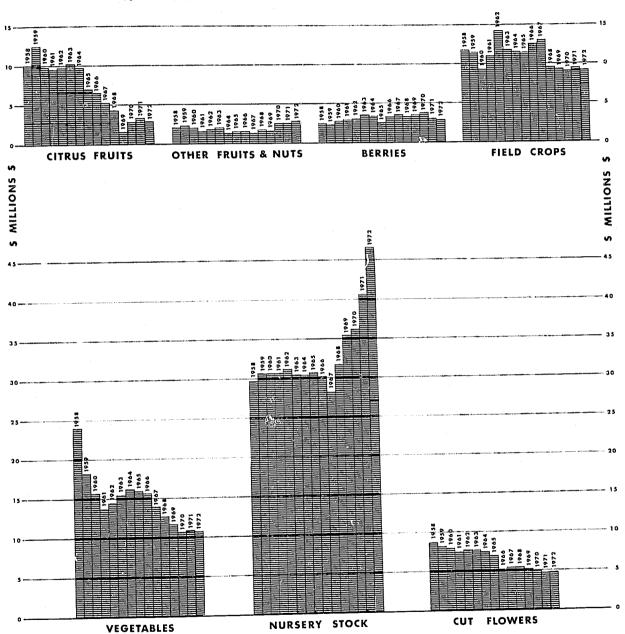

#### 1967-1971, Inclusive

|                                         | <u>1967</u>   | <u>1968</u>   | 1969          | <u>1970</u>   | 1971          |
|-----------------------------------------|---------------|---------------|---------------|---------------|---------------|
| Citrus Fruits                           | \$ 5,326,000  | \$ 4,294,000  | \$ 2,312,000  | \$ 3,430,800  | \$ 3,290,000  |
| Misc.Fruits &<br>Nuts                   | 1,842,000     | 2,038,000     | 1,903,000     | 2,564,710     | 2,240,240     |
| Berries                                 | 4,132,000     | 3,507,000     | 3,776,000     | 3,476,000     | 3,006,000     |
| Field Crops                             | 13,216,000    | 11,349,000    | 9,551,000     | 9,146,200     | 9,102,600     |
| Vegetables                              | 14,068,200    | 13,075,000    | 11,555,000    | 10,886,500    | 10,063,200    |
| Nursery Stock                           | 28,032,000    | 31,340,000    | 35,491,000    | 36,837,000    | 40,641,000    |
| Cut Flowers                             | 5,417,600     | 5,500,000     | 5,202,000     | 4,823,000     | 4,556,000     |
|                                         |               |               |               |               |               |
| Total Plant Crops*                      | \$72,033,800  | \$71,103,000  | \$69,790,000  | \$71,164,210  | \$72,899,040  |
| Apiary Products                         | 251,200       | 192,000       | 431,000       | 234,500       | 540,000       |
|                                         |               |               |               |               |               |
| Total Plant Crops*<br>& Apiary Products | \$72,285,000  | \$71,295,000  | \$70,221,000  | \$71,398,710  | \$73,439,049  |
| Livestock &<br>Poultry                  | 89,518,500    | 86,171,500    | 80,954,000    | 62,690,000    | 49,766,000    |
| GRAND TOTAL                             | \$161,803,500 | \$157,466,500 | \$151,175,000 | \$134,088,710 | \$123,205,040 |
|                                         |               |               |               |               |               |

# LOS ANGELES COUNTY 1971 CROP & LIVESTOCK SUMMARY

Gross returns from plant crop and livestock production in Los Angeles County totaled \$123,205,040 in 1971.

Paced by record nursery stock sales, receipts from all plant crops rose to \$73,439,040, the highest total in five years. Livestock production totals, however, declined almost 20% to \$49,766,000 as the result of a continued drop in milk production.

Nine crops—excluding livestock categories—returned \$1 million dollars or more in 1971. They were—lemons, \$1,810,000; strawberries, \$3,006,000; alfalfa hay, \$5,995,000; bean sprouts, \$1,782,000; sweet corn, \$2,327,000; mushrooms, \$1,059,000; green onions, \$1,414,000; cut flowers, \$4,556,000; and nursery stock, \$40,641,000.

While acreage devoted to citrus crops declined by 11% in 1971, total gross returns of \$3,290,000 remained close to that reported the previous year. Better navel and valencia orange production and higher prices received for lemons were responsible for offsetting the declining acreage.

Other fruits and nuts returned \$2,240,240 in 1971 despite the effect of early spring frosts upon yields of some crops. While the almond crop was almost a total loss due to blossom freeze damage, peaches and pears enjoyed near record production. Avocado returns decreased almost 50% as the result of 1c ver prices received. Strawberry returns rose slightly on stronger prices in 1971 with total receipts amounting to \$3,006,000 despite a 12% drop in acreage and early frost damage.

The total value of 273,890 acres of <u>field crops</u> in 1971 was \$9,080,800. Barley and wheat production was down due to drought, and alfalfa hay—our major field crop—decreased in value as the result of an acreage reduction. Garbanzo bean harvested acreage increased as the result of good growing conditions.

Vegetable crops harvested from 6,376 acres returned \$10,063,200 during the year. Harvested acreage losses in dry onions, radishes and mustard greens were offset somewhat by increases in acreage of sweet corn, leaf lettuce and squash. Sweet corn continues as the county's number one vegetable crop with \$2,327,000 returned to growers from 2,730 acres. Bean sprout production for Chinese food dishes continues to expand each year returning \$1,782,000 during 1971.

Nursery stock production--valued now at \$40,641,000--increased greatly from the previous year when \$36,837,000 was returned to local nurserymen. Increased out-of-state demand for ornamental trees and shrubs contributed to this significant growth as did stronger prices for ground covers, indoor flowering plants and geranium cuttings. Cut flower production remained near the \$4½ million dollar mark despite a slight decrease in acreage. Christmas tree production was valued at \$350,000 with 211 acres now devoted to "choose and cut" plantings.

Apiary production receipts jumped to \$540,000 during 1971. Although the honey crop-some 1,860,000 pounds-demanded a substantially better price, inclusion of pollination fees collected by Los Angeles County beekeepers in our report also contributed to the highest returns in many years.

A steady decrease in land available for the production of <u>livestock and poultry</u> is again reflected in this year's report. Fluid milk was the major contributing commodity. Milk production dropped from \$34 million in 1970 to \$23 million in 1971. Strengthening cattle prices and a modest increase in poultry number offset other minor livestock changes.