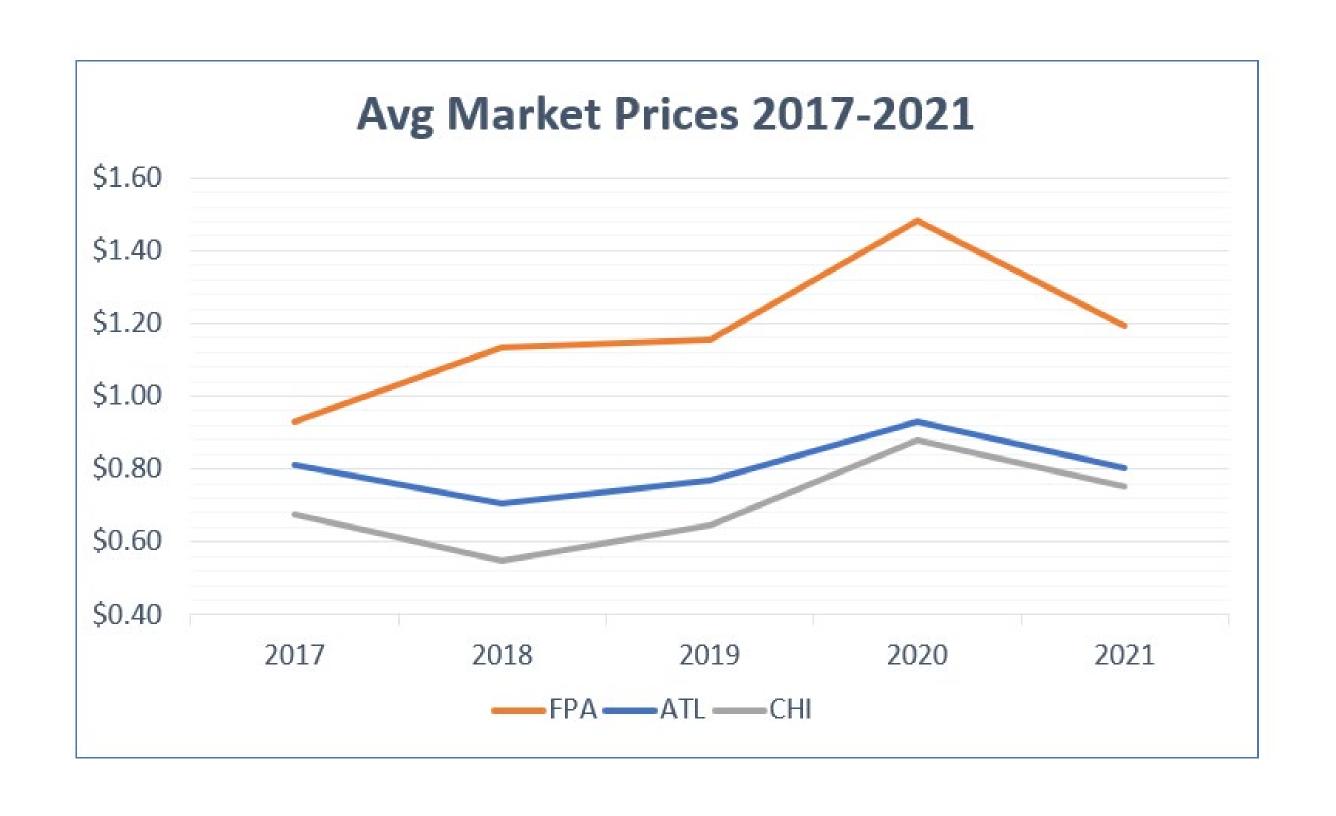

### Avg market prices for US #1 Tomatoes at ATL & CHI Terminal Markets & Fairview Produce Auction

#### Observations

- On average, a \$1 price increase at the Atlanta Terminal Market would lead to a \$0.49 increase in price at Fairview Produce Auction
- There is a slight negative relationship between quantity and price at auction, as expected
- 2020 showed higher prices across the board for #1 Tomatoes