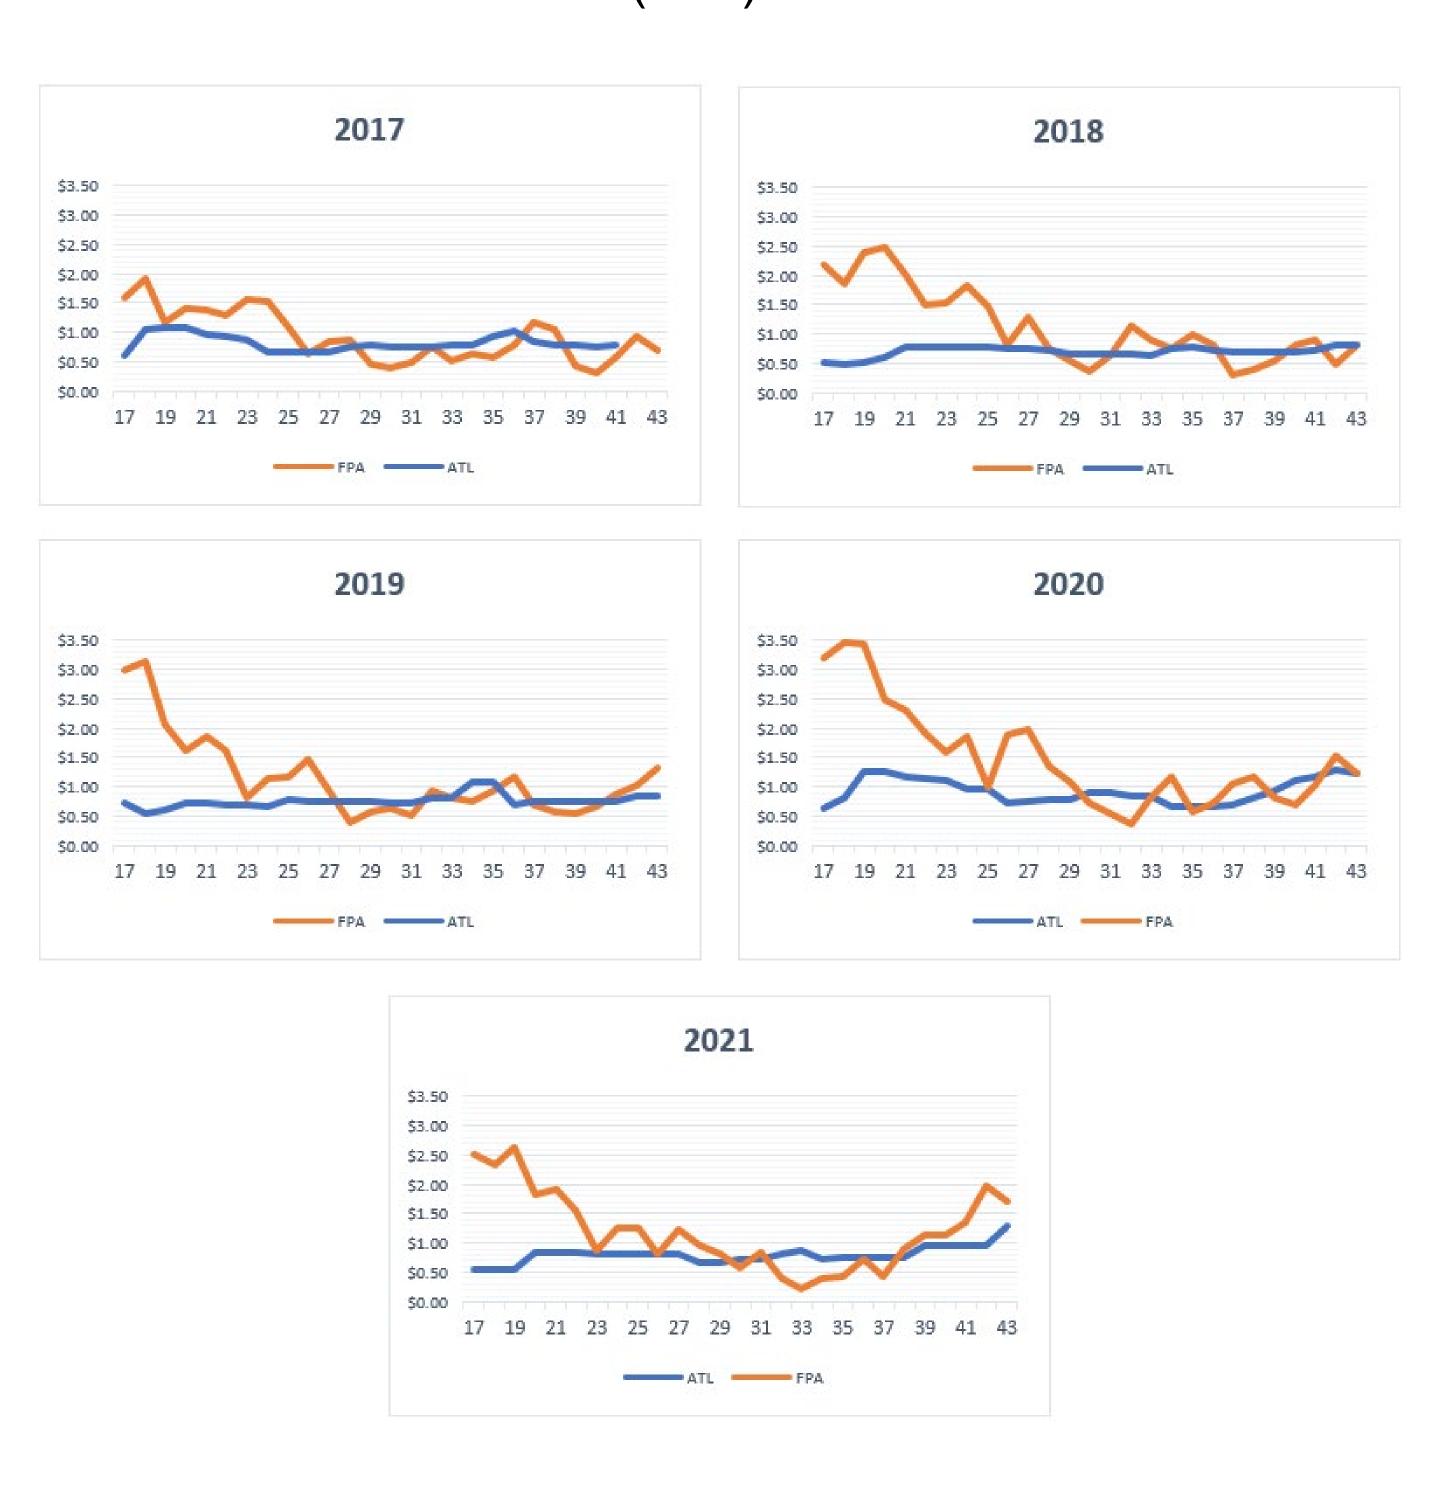

## 2017-2021 Produce Auction (FPA) and Atlanta Terminal Market (ATL) Prices

#### <u>Analysis</u>

- Weeks: Showed expected trend of high price response early in the season when quantities are restricted, lessens throughout season with some variation
- **Years:** 2021 closest to being what producers expect at Produce Auction- traditional "U" shape. Other years not consistent with this hypothesis, further research is needed
- Markets: Chicago data likely not significant because of inconsistencies in data, further data collection is needed