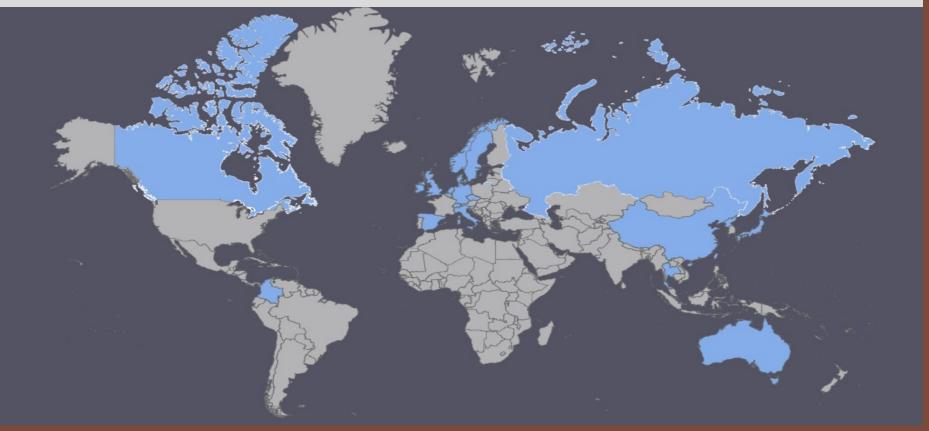

## **COUNTRIES OF EXPORT**

In 2015, departmental staff inspected and certified 103 shipments of agricultural products shipped nationally and internationally to 26 countries.

- Australia
- Belgium
- Canada
- China
- Columbia
- Czech Republic
- Denmark
- El Salvador
- Faroe Islands

- Germany
- Hong Kong
- Ireland
- Italy
- Japan
- Korea
- Netherlands
- Norway
- Russia

- Singapore
- Slovenia
- Spain
- Sweden
- Switzerland
- Taiwan
- Thailand
- United Kingdom