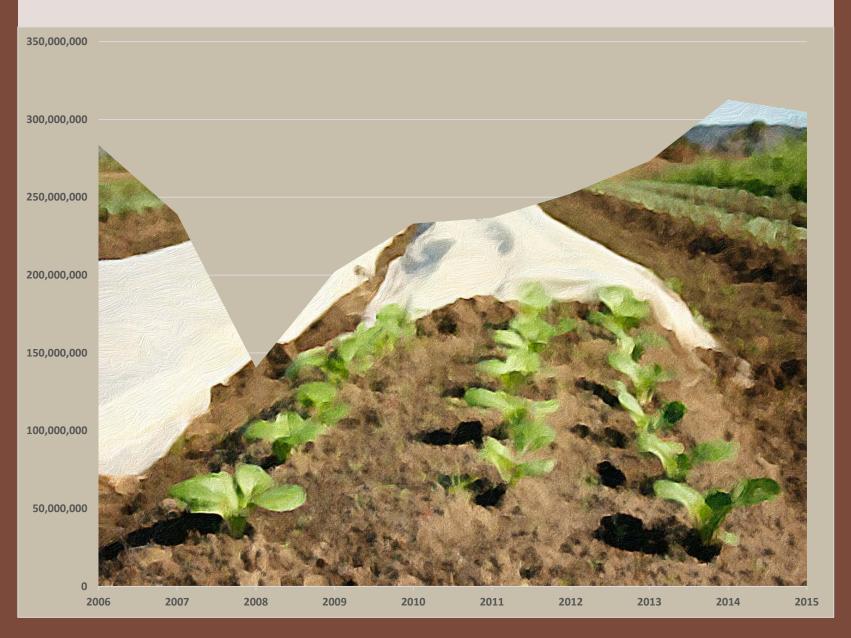

The estimated gross value of the County's agricultural commodities is \$304,781,000, which is an increase of approximately 3% over 2014's production values. The most notable increases were in the value of aquaculture and livestock products. The County's leading commodities for 2015 are ranked by value below.

# **RECAPITULATION**

| ITEM                      | 2014                | 2015          |
|---------------------------|---------------------|---------------|
| Timber                    | \$ 81,513,000       | \$ 71,338,000 |
| Livestock & Aquaculture   | \$ 90,658,000       | \$107,998,000 |
| <b>Livestock Products</b> | \$ 78,844,000       | \$ 60,260,000 |
| Nursery Production        | \$ 52,926,000       | \$ 56,714,000 |
| Field Crops               | \$ 5,494,000        | \$ 5,019,000  |
| Fruit & Nut Crops         | \$ 1,800,000        | \$ 1,740,000  |
| Vegetable Crops           | <u>\$ 1,487,000</u> | \$ 1,712,000  |
| TOTALS                    | \$312,722,000       | \$304,781,000 |

The estimated gross value of the County's agricultural commodities is \$326,076,000, which is an increase of approximately 7% over 2015's production values. The most notable increases were in the value of aquaculture and livestock products. The County's leading commodities for 2016 are ranked by value below.