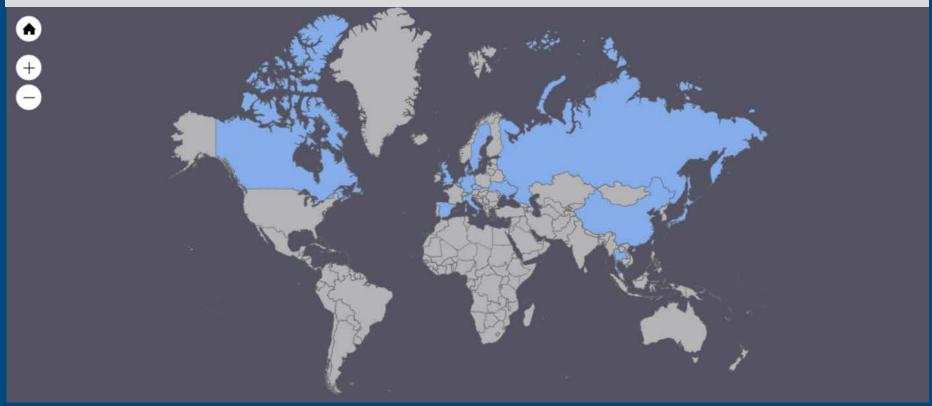

## **COUNTRIES OF EXPORT**

In 2015, departmental staff inspected and certified 103 shipments of agricultural products shipped nationally and internationally to 26 countries.

- Australia
- Belgium
- Canada
- China
- Columbia
- Czech Republic
- Denmark
- El Salvador
- Faroe Islands

- Germany
- Hong Kong
- Ireland
- Italy
- Japan
- Korea
- Netherlands
- Norway
- Russia

- Singapore
- Slovenia
- Spain
- Sweden
- Switzerland
- Taiwan
- Thailand
- United Kingdom