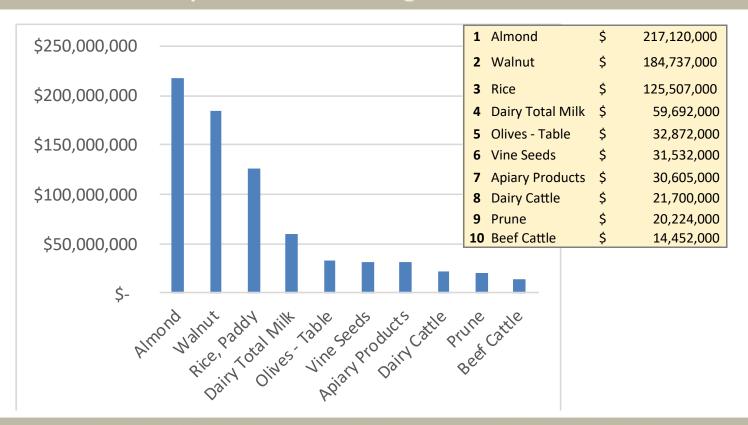

| Perennial Pepperweed  | Lepidium latifolium    | Chemical/Mechanical | 40        |
| Plumeless Thistle     | Carduus acanthoides    | Mechanical          | 3         |
| Russian Knapweed      | Acroptilon repens      | Chemical            | 2         |
| Silverleaf Nightshade | Solanum elaeagnifolium | Chemical/Mechanical | 27        |
| Hoary Cress           | Cardaria draba         | Chemical/Mechanical | 8         |
| Purple Starthistle    | Centaurea diffusa      | Chemical/Mechanical | 7         |
| Diffuse Knapweed      | Centaurea diffusa      | Chemical/Mechanical | 1         |
| Klamath Weed          | Hypericum perforatum   | Chemical/Mechanical | 4         |
| Tree of Heaven        | Ailanthus altissima    | Chemical/Mechanical | 2         |

### Top Ten Leading Commodities



## Total Value of Agricultural Production

| Product                        | 2016          | 2017          |
|--------------------------------|---------------|---------------|
| Fruit and Nut Crops            | \$449,457,000 | \$484,205,000 |
| Field Crops                    | \$148,129,000 | \$165,221,000 |
| Apiary Products                | \$27,051,000  | \$30,605,000  |
| Seed Crops                     | \$25,859,000  | \$41,177,000  |
| Livestock and Poultry          | \$37,899,000  | \$40,557,000  |
| Livestock and Poultry Products | \$48,586,000  | \$59,835,000  |
| Nursery Products               | \$5,698,000   | \$7,006,000   |
| Vegetable Crops                | \$5,782,000   | \$6,026,000   |
| Total Agricultural Value       | \$748,461,000 | \$834,632,000 |
| Christmas Trees