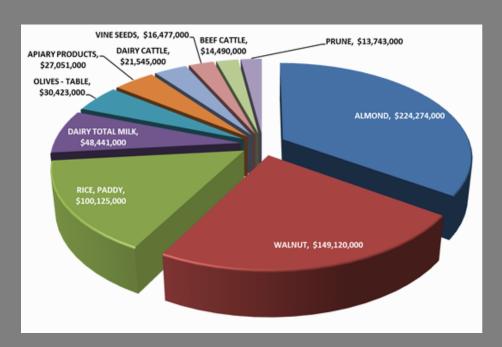

Almonds lead this year as the number one commodity with a total value of \$214,935,000, which is up 13% from 2014 due to an increase in acreage and value. Walnuts are in the number two position with a value of \$117,573,000, down 34% due to a decrease in value per ton. Paddy rice remained in third place with a value of \$105,248,000, a decrease of 26% due to a reduction in planted acreage and price. The combination of almonds, walnuts, and rice represent 60% of the total commodity value for 2015.