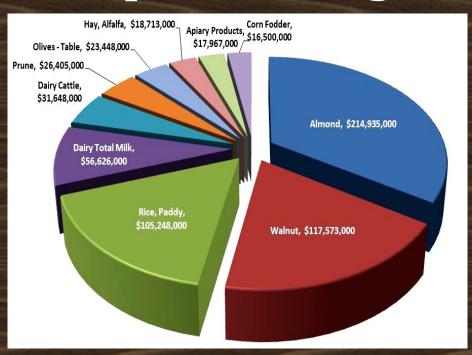

Almonds lead this year as the number one commodity with a total value of \$214,935,000, which is up 13% from 2014 due to an increase in acreage and value. Walnuts are in the number two position with a value of \$117,573,000, down 34% due to a decrease in value per ton. Paddy rice remained in third place with a value of \$105,248,000, a decrease of 26% due to a reduction in planted acreage and price. The combination of almonds, walnuts, and rice represent 60% of the total commodity value for 2015.

#### FRUIT AND NUT CROPS

| Sec. 1          | N. C. | Bearing    |            |                 |                                | \$ Per  |               |
|-----------------|-------|------------|------------|-----------------|--------------------------------|---------|---------------|
| Commodity       | Year  | Acreage    | Per Acre   | Total           | Unit                           | Unit    | Total Value   |
| Almond          | 2015  | 44174      | 0.89       | 39315           | Meat Ton                       | \$5,467 | \$214,935,000 |
|                 | 2014  | 40158      | 0.77       | 30922           |                                | \$6,172 | \$190,851,000 |
| Almond Hull     | 2015  |            |            | 49143           | Ton                            | \$80    | \$3,931,000   |
| 100             | 2014  | el in Asia |            | 38476           | 7000007                        | \$120   | \$4,617,000   |
| Citrus          | 2015  | 245        | 0.95       | 233             | Ton                            | \$2,740 | \$638,000     |
|                 | 2014  | 310        | 0.40       | 124             | 61                             | \$1,951 | \$242,000     |
| Grape           | 2015  | 1071       | 5.70       | 6105            | Ton                            | \$858   | \$5,238,000   |
|                 | 2014  | 1042       | 6.00       | 6252            | MAN                            | \$867   | \$5,420,000   |
| Olives, Oil     | 2015  | 4300       | 4.89       | 21027           | Ton                            | \$476   | \$10,009,000  |
|                 | 2014  | 4450       | 3.43       | 15264           |                                | \$574   | \$8,762,000   |
| Olives, Table   | 2015  | 4433       | 4.99       | 22121           | Ton                            | \$1,060 | \$23,448,000  |
| <b>想到外为</b> 。63 | 2014  | 4433       | 2.65       | 11747           |                                | \$1,030 | \$12,099,000  |
| Pistachio       | 2015  | 1945       | 1.37       | 2665            | Inshell Ton                    | \$5,316 | \$14,167,000  |
| 1               | 2014  | 1727       | 1.25       | 2159            |                                | \$6,000 | \$12,954,000  |
| Prune           | 2015  | 5022       | 2.48       | 12455           | Dry Ton                        | \$2,120 | \$26,405,000  |
|                 | 2014  | 5760       | 2.60       | 14976           |                                | \$1,700 | \$25,459,000  |
| Walnut          | 2015  | 28587      | 1.94       | 55459           | Inshell Ton                    | \$2,120 | \$117,573,000 |
|                 | 2014  | 26153      | 1.96       | 51260           |                                | \$3,480 | \$178,385,000 |
| Miscellaneous   | 2015  | 1045       |            | •               | ck Walnut, Cl<br>an Pear, Peac | • •     | \$3,293,000   |
|                 | 2014  | 708        | NIVVIII UI | t, i ccaii, Asi | an rear, real                  | 211     | \$3,307,000   |
| TOTALS          | 2015  | 90822      |            |                 |                                |         | \$419,637,000 |
|                 | 2014  | 80291      |            |                 |                                |         | \$442,096,000 |
|                 |       |            |            |                 |                                |         |               |

### FIELD CROPS

| Commodity                                       | Year | Bearing<br>Acreage | Per Acre | Total             | Unit       | \$ Per Unit   | Total Value                 |
|-------------------------------------------------|------|--------------------|----------|-------------------|------------|---------------|-----------------------------|
| Alfalfa                                         | 2015 | 12234              | 6.40     | 78298             | Ton        | \$239         | \$18,713,000                |
| Allalla                                         | 2014 | 10540              | 5.70     | 60078             | Ton        | \$245         | \$14,719,000                |
| Barley                                          | 2015 | 262                | 2.08     | 545               | Ton        | \$250         | \$136,000                   |
| Darrey                                          | 2014 | 679                | 2.50     | 1698              | 1011       | \$250         | \$357,000                   |
| Bean                                            | 2015 | 1948               | 0.94     | 1831              | Ton        | \$1,096       | \$ <mark>2,007,000</mark>   |
| Dean                                            | 2014 | 2319               | 1.05     | 2435              | 1011       | \$1,100       | \$ <mark>2,67</mark> 9,000  |
| Corn, Fodder                                    | 2015 | 13948              | 6.50     | 90662             | Ton        | \$182         | \$ <mark>16,5</mark> 00,000 |
| Corn, rodder                                    | 2014 | 17797              | 6.10     | 108562            | 1011       | \$172         | \$ <mark>18,67</mark> 3,000 |
| Corn, Silage                                    | 2015 | 2133               | 28.00    | 59724             | Ton        | \$40          | \$ <mark>2,389,</mark> 000  |
| Com, Shage                                      | 2014 | 2120               | 27.00    | 57240             | 1011       | \$55          | <b>\$3,14</b> 8,000         |
| Cotton, Lint                                    | 2015 | 1414               | 3.25     | <mark>4596</mark> | Bale       | \$445         | \$ <mark>2,045,000</mark>   |
| Cotton, Enit                                    | 2014 | 18 <mark>32</mark> | 3.50     | 6412              | Daic       | <b>\$</b> 450 | \$2,885,000                 |
| Cotton, Seed                                    | 2015 |                    |          | 1915              | Ton        |               | \$919,000                   |
| Cotton, Seed                                    | 2014 | 1 40               | E        | <mark>2672</mark> | 1011       | F 100 17      | \$107,000                   |
| Hay, Other                                      | 2015 | 3507               | 3.80     | 13327             | Ton        | \$135         | \$1,799,000                 |
| Tiay, Other                                     | 2014 | 3032               | 2.46     | 7459              | 1011       | \$170         | <b>\$1,268,000</b>          |
| Oats, Fodder                                    | 2015 | 4411               | 2.82     | 12439             | Ton        | \$160         | \$1,9 <mark>90,000</mark>   |
| Oats, Fouder                                    | 2014 | 3146               | 2.90     | 9123              | 1011       | \$140         | \$1,277,000                 |
| Pas <mark>tur</mark> e, Irrig <mark>ated</mark> | 2015 | 8248               | A CAN    | THE STATE OF      | Acre       | \$185         | \$1,526,000                 |
| - astare, irrigated                             | 2014 | 8401               |          | ANDY A            | Acre       | \$165         | \$1,470,000                 |
| Range                                           | 2015 | 230000             | 24 1     | APPLACE.          | Acre       | \$11          | \$2,415,000                 |
| Marige                                          | 2014 | 230000             | N Y DOLL | 71372             | Acre       | \$11          | \$2,415 <mark>,000</mark>   |
| Rice, <mark>Padd</mark> y                       | 2015 | 68400              | 4.72     | 322848            | Ton        | \$326         | \$105,248, <del>0</del> 00  |
| Mice, I dady                                    | 2014 | 73318              | 4.60     | 337263            | 1011       | \$420         | \$141,650,000               |
| Wheat                                           | 2015 | 8691               | 2.79     | 24248             | Ton        | \$193         | \$ <mark>4,680,000</mark>   |
| Wilcat                                          | 2014 | 11881              | 2.63     | 31247             | 1011       | \$210         | \$6,562,000                 |
| Wheat, Fodder                                   | 2015 | 5105               | 4.15     | 21186             | Ton        | \$100         | \$2,119,000                 |
| - Tricat, i oddei                               | 2014 | 5301               | 3.00     | 15903             | 1011       | \$160         | \$2,544,000                 |
| Miscellaneous                                   | 2015 | 11396              |          | : Organic Ric     |            |               | \$6,13 <mark>2,000</mark>   |
| Wilderlancous                                   | 2014 | 14978              |          | Sudangrass a      | and Sorghu | m             | \$8,749,000                 |
| TOTALS                                          | 2015 | 371697             |          | 1800              |            |               | \$168,618,000               |
| TO TALS                                         | 2014 | 385344             | W Ph/    | AVA               | MANUE      |               | \$208,503,000               |

### **APIARY PRODUCTS**

| Commodity     | Year             | Total           | <b>U</b> nit                         | \$ Per Unit       | Total Value                                |
|---------------|------------------|-----------------|--------------------------------------|-------------------|--------------------------------------------|
| Packaged Bees | 2015             | 107617          | Pound, w/o                           | \$20.88           | \$2,247,000                                |
|               | 2014             | 122228          | queen                                | \$16.60           | \$2,029,000                                |
| Pollination   | 2015             | Includes Almond | <mark>, Pr</mark> une, Sunflower, Or | nion and Vineseed | \$12,965,000                               |
|               | 2014             | The No.         | 1300                                 |                   | \$14,501,000                               |
| Queen Bees    | 2015             | 117079          | Each                                 | \$23.00           | \$2,693,000                                |
|               | 2014             | 180027          |                                      | \$20.07           | \$3,613,000                                |
| Miscellaneous | 2015             | Inc             | ludes Beeswax and Ho                 | oney              | \$62,000                                   |
|               | 2014             |                 |                                      |                   | \$72,000                                   |
| TOTALS        | <b>2015</b> 2014 |                 | in less                              | 10/16             | <b>\$17,967,000</b><br><b>\$20,215,000</b> |