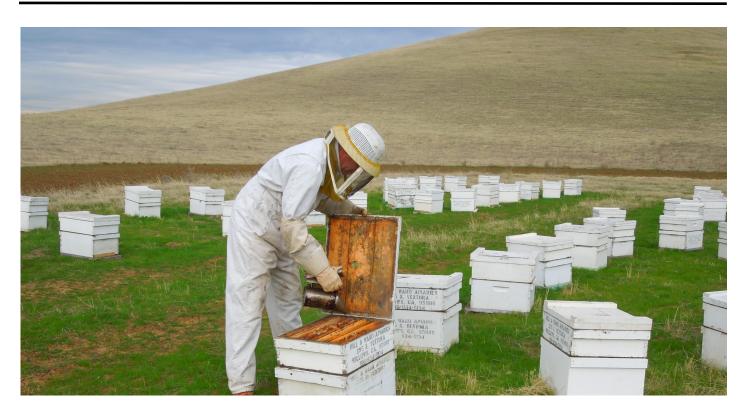

### **APIARY PRODUCTS**

| Commodity     | Year             | Total           | <b>U</b> nit                         | \$ Per Unit       | Total Value                                |
|---------------|------------------|-----------------|--------------------------------------|-------------------|--------------------------------------------|
| Packaged Bees | 2015             | 107617          | Pound, w/o                           | \$20.88           | \$2,247,000                                |
|               | 2014             | 122228          | queen                                | \$16.60           | \$2,029,000                                |
| Pollination   | 2015             | Includes Almond | <mark>, Pr</mark> une, Sunflower, Or | nion and Vineseed | \$12,965,000                               |
|               | 2014             | The No.         | 1300                                 |                   | \$14,501,000                               |
| Queen Bees    | 2015             | 117079          | Each                                 | \$23.00           | \$2,693,000                                |
|               | 2014             | 180027          |                                      | \$20.07           | \$3,613,000                                |
| Miscellaneous | 2015             | Inc             | ludes Beeswax and Ho                 | oney              | \$62,000                                   |
|               | 2014             |                 |                                      |                   | \$72,000                                   |
| TOTALS        | <b>2015</b> 2014 |                 | in less                              | 10/16             | <b>\$17,967,000</b><br><b>\$20,215,000</b> |