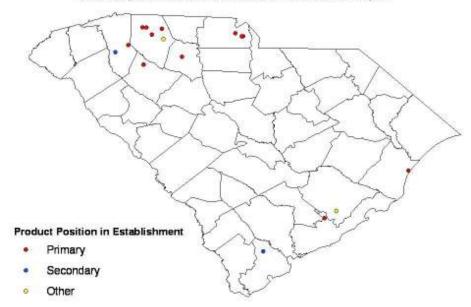

Geographic Proximity. The spatial clustering of establishments in similar and related industries provides advantages to the establishments in terms of sharing a pool of skilled labor, networking to exchange information on markets and technologies, reducing input costs through the attraction of input and service providers, and better targeting of local government programs to assist the industry. Figures 60 to 62 present the locations of establishments for the principal textiles and apparel industries (NAICS 313, 314, 315) and Figures 63 to 72 present the location for establishments for each of the 10 five- and six- digit NAICS industries for which the state exhibited a comparative advantage in terms of LQ and relative employment growth rates. Information on establishment location was provided by the 2007 Harris InfoSource Data Base (longitude and latitude were provided for each establishment in the Harris data base).

Bource: Selectory Business Database 2007. Harris Infosource, Dunn and Bradstreet. Accessed May 2007

Figure 67. Location of South Carolina Hosiery and Sock Mills (NAICS 31511)

Source: Selectory Business Database 2007. Harris Infosource, Dunn and Bradstreet. Accessed May 2007

The plant location information indicates the presence of spatial concentrations or industry clusters for all but one of the ten selected industries. The eight establishments manufacturing hosiery and socks (Figure 67) are scattered throughout the state and this industry would not be considered a cluster except in the broadest sense of the concept. However, this industry is relatively small (only five establishments listed as producing hosiery as the primary product), and a geographic clustering of establishments may evolve if more facilities are added to the state.