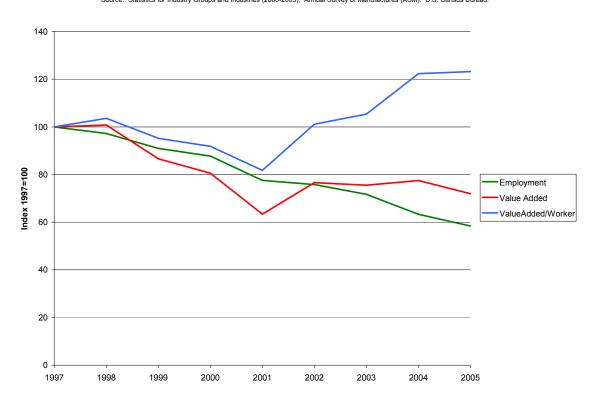

Figure 28. National Trends 1997-2005 NAICS 31499 All Other Textile Product Mills

Source: Statistics for Industry Groups and Industries (2000-2005). Annual Survey of Manufactures (ASM). U.S. Census Bureau. Index 1997=100 Employment Value Added ValueAdded/Worker 