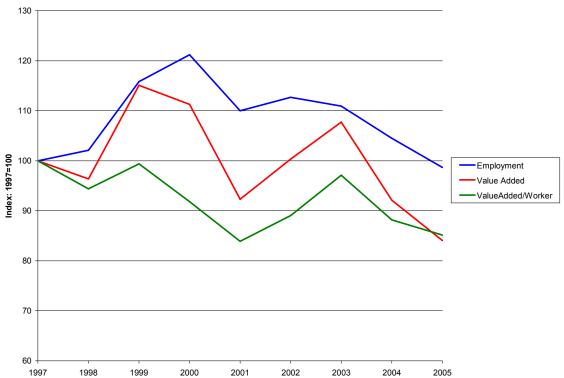

Notions, and Other Dry Goods Merchant Wholesalers, and NAICS 42432: Men's and Boys' Clothing wholesales) reported 1990 to 2005 declines in employment and earnings ranging from 40 to 80 percent. On a positive note, however, employment and earnings losses in Surgical Appliances and Supplies (NAICS 339113) occurred from 1990 to 1997, and since 1997 employment and earnings in the industry have increased by approximately 50 percent. This recent growth in the state's Surgical Appliances and Supplies industry mirrors the national trend of expanding employment and value added since 1997 (Figure 51).