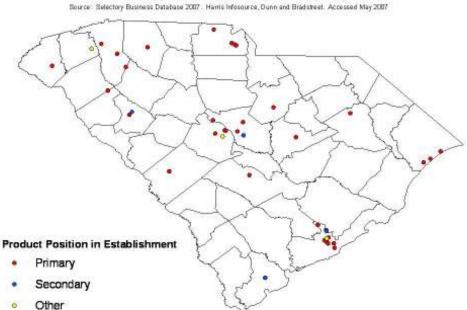

Source: Selectory Business Database 2007. Harris Infosource, Dunn and Bradstreet. Accessed May 2007

Figure 63. Location of South Carolina Broadwoven Fabric Mills (NAICS 313210)

Figure 64. Location of South Carolina Nonwoven Fabric Mills (NAICS 313230)

The remaining nine industries tend to geographically cluster around one or more of the states principal population centers (Greenville, Columbia, and Charleston). The Broadwoven Fabric Mills (Figure 63), Home Furnishing Merchant Wholesaler (Figure 71), and Surgical Appliances and Supplies Industries (Figure 70) have significant industry clustering in all three metro regions and surrounding counties. Nonwoven Fabric Mills (Figure 64); Synthetic Dye and Pigment Manufacturers (Figure 68); and Women's, Children's, and Infants' Clothing Merchant Wholesaler (Figure 72) are concentrated in the Upstate counties with a smaller, emerging cluster in the coastal counties. Finally, Fabric Coating Mills (Figure 66), Knit Fabric Mills (Figure 65) and Automotive Textile Manufacturers (Figure 69) are located primarily in the Upstate counties, though a few establishments in Fabric Coating and Automotive Textile Manufacturing are located in the Midlands counties.