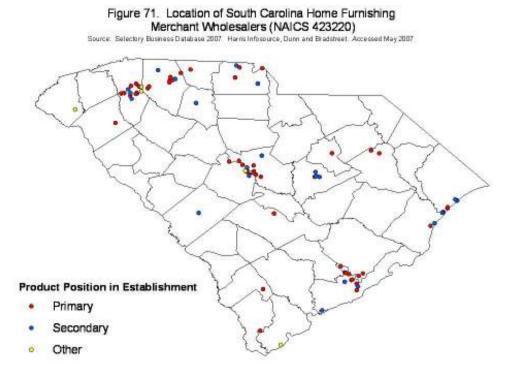

Figure 49. SC Establishment, Employment, and Earnings Trends 1990-2005: NAICS 423220 Home Furnishings Merchant Wholesalers

Figure 50. SC Establishment, Employment, and Earnings Trends 1990-2005: NAICS 424310 Piece Goods, Notions, and Other Dry Goods Merchant Wholesalers

The remaining nine industries tend to geographically cluster around one or more of the states principal population centers (Greenville, Columbia, and Charleston). The Broadwoven Fabric Mills (Figure 63), Home Furnishing Merchant Wholesaler (Figure 71), and Surgical Appliances and Supplies Industries (Figure 70) have significant industry clustering in all three metro regions and surrounding counties. Nonwoven Fabric Mills (Figure 64); Synthetic Dye and Pigment Manufacturers (Figure 68); and Women's, Children's, and Infants' Clothing Merchant Wholesaler (Figure 72) are concentrated in the Upstate counties with a smaller, emerging cluster in the coastal counties. Finally, Fabric Coating Mills (Figure 66), Knit Fabric Mills (Figure 65) and Automotive Textile Manufacturers (Figure 69) are located primarily in the Upstate counties, though a few establishments in Fabric Coating and Automotive Textile Manufacturing are located in the Midlands counties.