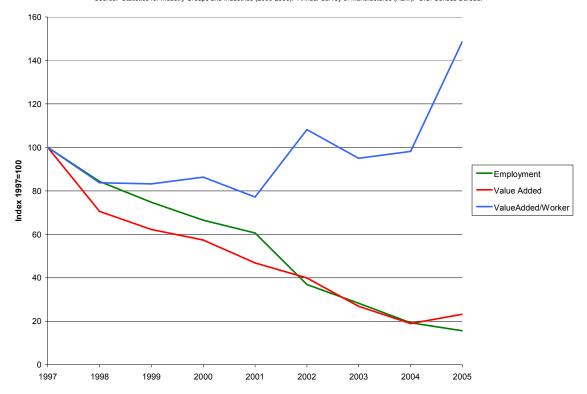

Figure 19. National Trends 1997-2005: NAICS 31331 Textile and Fabric Finishing Mills

Figure 20. National Trends 1997-2005: NAICS 31332 Fabric Coating Mills

earnings and employment for the last 10 years. At the national level, however, employment and value added in Fabric Coating Mills declined by approximately 20% since 1997 (Figure 20). Thus, the state's Fabric Coating Mills industry has remained relatively stable in the face of a national industry decline.