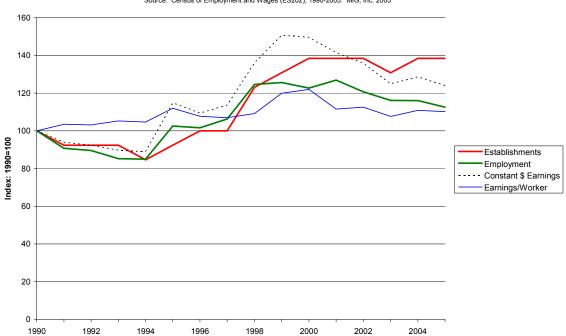

Source: Statistics for Industry Groups and Industries (2000-2005). Annual Survey of Manufactures (ASM). U.S. Census Bureau. Census of Employment and Wages (ES202), 1990-2005. MIG, Inc. 2005

Figure 2. Earnings Trends in U.S. and SC Textile and Apparel Industries 1990-2005

Source: Statistics for Industry Groups and Industries (2000-2005). Annual Survey of Manufactures (ASM). U.S. Census Bureau. Census of Employment and Wages (ES202), 1990-2005. MIG, Inc. 2005

(25.5%). Earnings per worker in textile mills (NAICS 313), however, grew more rapidly in SC (16.7%) than for the nation as a whole (10.3%).