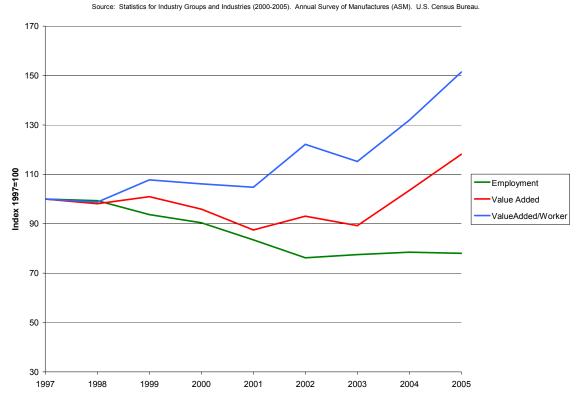

Figure 19. National Trends 1997-2005: NAICS 31331 Textile and Fabric Finishing Mills

Figure 20. National Trends 1997-2005: NAICS 31332 Fabric Coating Mills

earnings and employment for the last 10 years. At the national level, however, employment and value added in Fabric Coating Mills declined by approximately 20% since 1997 (Figure 20). Thus, the state's Fabric Coating Mills industry has remained relatively stable in the face of a national industry decline.