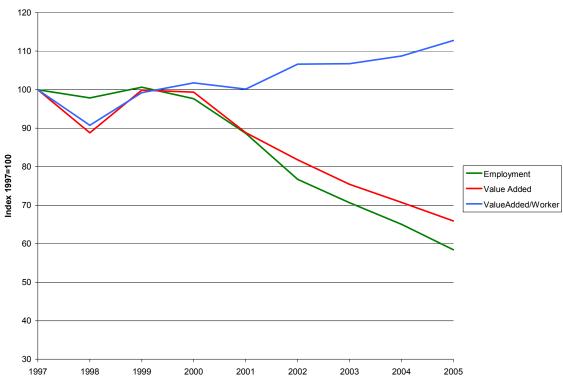

Figure 28. National Trends 1997-2005 NAICS 31499 All Other Textile Product Mills

Source: Statistics for Industry Groups and Industries (2000-2005). Annual Survey of Manufactures (ASM). U.S. Census Bureau. Index 1997=100 Employment Value Added ValueAdded/Worker 