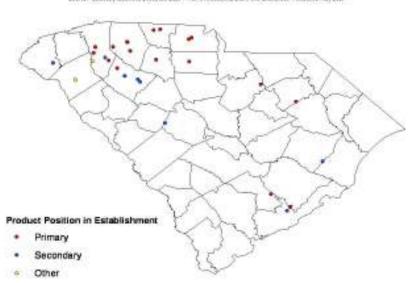

Geographic Proximity. The spatial clustering of establishments in similar and related industries provides advantages to the establishments in terms of sharing a pool of skilled labor, networking to exchange information on markets and technologies, reducing input costs through the attraction of input and service providers, and better targeting of local government programs to assist the industry. Figures 60 to 62 present the locations of establishments for the principal textiles and apparel industries (NAICS 313, 314, 315) and Figures 63 to 72 present the location for establishments for each of the 10 five- and six- digit NAICS industries for which the state exhibited a comparative advantage in terms of LQ and relative employment growth rates. Information on establishment location was provided by the 2007 Harris InfoSource Data Base (longitude and latitude were provided for each establishment in the Harris data base).

Bource: Selectory Business Database 2007. Harris Infosource, Dunn and Bradstreet. Accessed May 2007

Figure 67. Location of South Carolina Hosiery and Sock Mills (NAICS 31511)

Source: Selectory Business Database 2007. Harris Infosource, Dunn and Bradstreet. Accessed May 2007

The plant location information indicates the presence of spatial concentrations or industry clusters for all but one of the ten selected industries. The eight establishments manufacturing hosiery and socks (Figure 67) are scattered throughout the state and this industry would not be considered a cluster except in the broadest sense of the concept. However, this industry is relatively small (only five establishments listed as producing hosiery as the primary product), and a geographic clustering of establishments may evolve if more facilities are added to the state.