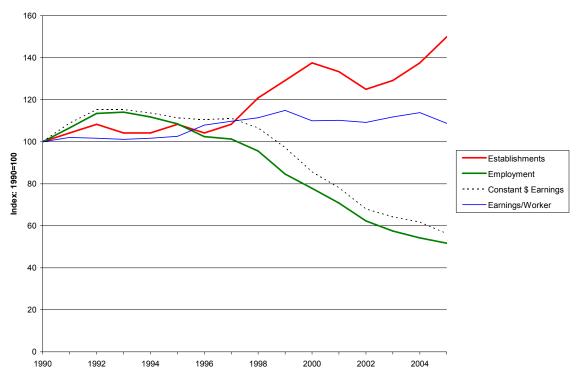

Figure 31. SC Establishment, Employment, and Earnings Trends 1990-2005: NAICS 31521 Cut and Sew Apparel Contractors

Figure 32. SC Establishment, Employment, and Earnings Trends 1990-2005: NAICS 31522 Men's Cut and Sew Apparel Manufacturing