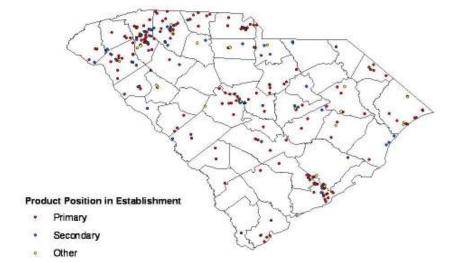

Geographic Proximity. The spatial clustering of establishments in similar and related industries provides advantages to the establishments in terms of sharing a pool of skilled labor, networking to exchange information on markets and technologies, reducing input costs through the attraction of input and service providers, and better targeting of local government programs to assist the industry. Figures 60 to 62 present the locations of establishments for the principal textiles and apparel industries (NAICS 313, 314, 315) and Figures 63 to 72 present the location for establishments for each of the 10 five- and six- digit NAICS industries for which the state exhibited a comparative advantage in terms of LQ and relative employment growth rates. Information on establishment location was provided by the 2007 Harris InfoSource Data Base (longitude and latitude were provided for each establishment in the Harris data base).

Figure 60. Location of South Carolina Textile Mills (NAICS 313)

Other

Figure 61. Location of South Carolina Textile Product Mills (NAICS 314)

Figure 62. Location of South Carolina Apparel Manufacturing Establishments (NAICS 315)