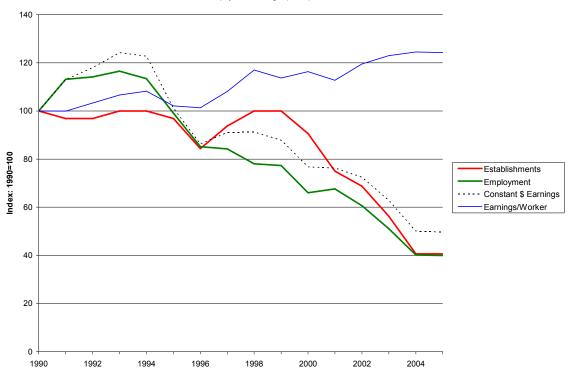

Source: Census of Employment and Wages (ES202), 1990-2005. MIG, Inc. 2005 Index: 1990=100 Establishments Employment ---- Constant \$ Earnings Earnings/Worker 

Figure 33. SC Establishment, Employment, and Earnings Trends 1990-2005: NAICS 31523 Women's Cut and Sew Apparel Manufacturing

Figure 34. SC Establishment, Employment, and Earnings Trends 1990-2005: NAICS 31529 Other Cut and Sew Apparel Manufacturing

Source: Census of Employment and Wages (ES202), 1990-2005. MIG, Inc. 2005 100=100 100 80 Establishments Employment ---- Constant \$ Earnings Earnings/Worker 