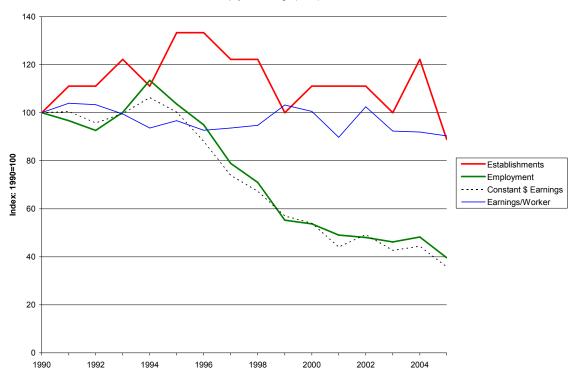

Source: Census of Employment and Wages (ES202), 1990-2005. MIG, Inc. 2005 Index: 1990=100 Establishments Employment ---- Constant \$ Earnings Earnings/Worker 

Figure 33. SC Establishment, Employment, and Earnings Trends 1990-2005: NAICS 31523 Women's Cut and Sew Apparel Manufacturing