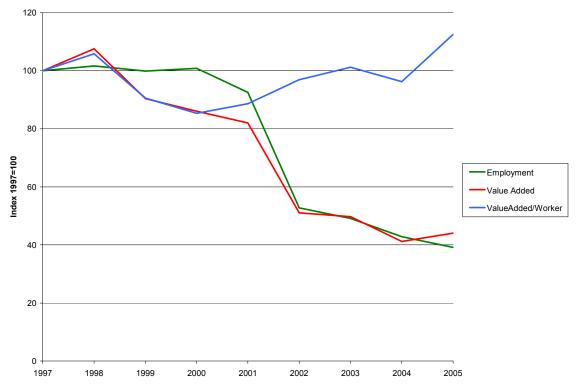

Figure 19. National Trends 1997-2005: NAICS 31331 Textile and Fabric Finishing Mills

Figure 20. National Trends 1997-2005: NAICS 31332 Fabric Coating Mills

earnings and employment for the last 10 years. At the national level, however, employment and value added in Fabric Coating Mills declined by approximately 20% since 1997 (Figure 20). Thus, the state's Fabric Coating Mills industry has remained relatively stable in the face of a national industry decline.