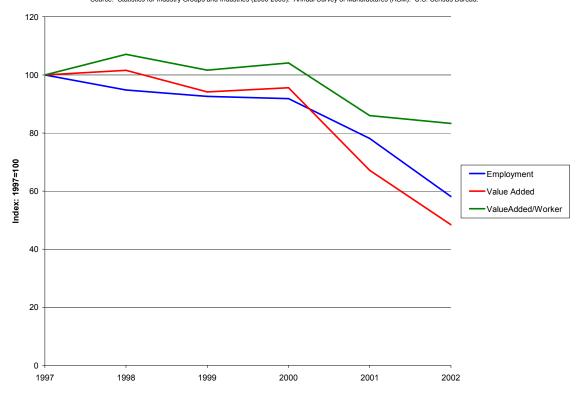

State-level trends in employment and earnings for the seven five-digit NAICS sectors in Apparel Manufacturing (NAICS 315) are provided in Figures 29 to 35, and national trends in employment and value added trends are presented in Figures 36 to 42. The Apparel Manufacturing sector, among the three Textile and Apparel Manufacturing sectors (313, 314, and 315) was the most negatively affected by changes in technologies, global competition, and industrial restructuring. All seven five-digit industries in NAICS 315 exhibited significant declines in employment, earnings, and value added from 1990 to 2005. In South Carolina, employment losses for the period generally exceeded 80%. For the nation, declines in value

Figure 41. National Trends 1997-2005: NAICS 31529 Other Cut and Sew Apparel Mfg.

Figure 42. National Trends 1997-2005: NAICS 31599 Apparel Accessories and Other Apparel Mfg.

added from 1997 to 2005 ranged from approximately 35% (31511: Hosiery and Sock Mills) to 75% (31519: Other Apparel Knitting Mills).