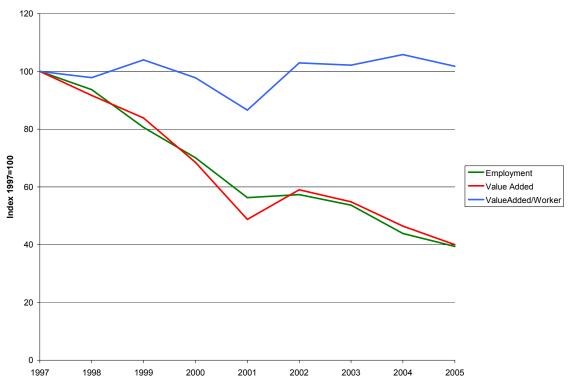

Figure 28. National Trends 1997-2005 NAICS 31499 All Other Textile Product Mills

Source: Statistics for Industry Groups and Industries (2000-2005). Annual Survey of Manufactures (ASM). U.S. Census Bureau. Index 1997=100 Employment Value Added ValueAdded/Worker 