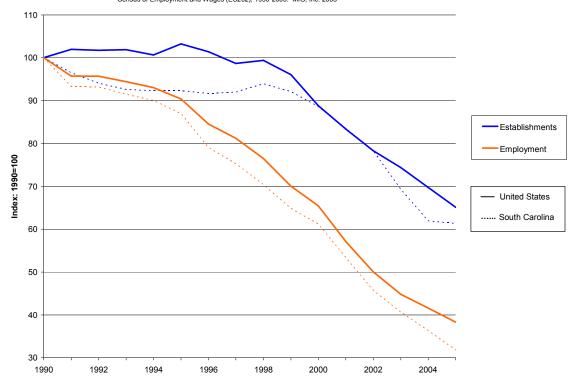

<sup>&</sup>lt;sup>b</sup>1997 Economic Census: Geographic Area Series. U.S. Census Bureau. Available online at: http://www.census.gov/epcd/www/econ97.html#1997 (accessed June 2007)

Figure 1. Establishment & Employment Trends in U.S. and SC Textile and Apparel Industries 1990-2005

South Carolina Industry Trends. Measures of industry activity for South Carolina are provided in Table 2. Comparisons of state and national trends in establishments, employment, and earnings (relative to their respective 1990 values) are presented in Figures 1 and 2. The findings show marked similarities between U.S. and South Carolina trends in the three measures. First, for both the United States and South Carolina, the declines in employment and earnings were relatively mild (5-10%) from 1990 to 1995, and then much more severe after 1995. Second, the decline in establishments for SC and the US was not large until after 1998. The above trends indicate the typical pattern of laying-off workers prior to closing plants as an industry restructures.

The SC and US trends in employment, earnings, and value added did differ in intensity during the recent period of industry retrenchment. South Carolina experienced more rapid decline than the nation in all three measures of industry activity (employment, earnings, and value added) in all three industry sectors (textile mills (NAICS 313), textile mill products (NAICS 314), and apparel manufacturing (NAICS 315)). For example, from 1990 to 2005, industry employment in South Carolina declined by 68.2% while U.S. employment in textiles and apparel manufacturing fell by 61.7%. In addition, growth in real earnings per worker for the aggregate industry (NAICS 313, 314, and 315) was slower in SC (23.6%) than in the US