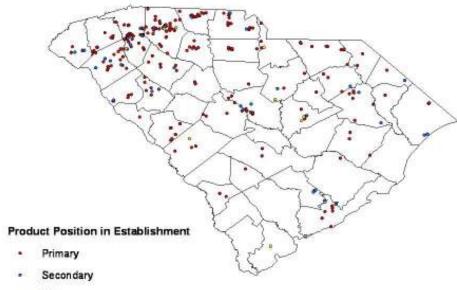

# Figure 72. Location of South Carolina Women's, Children's, and Infants' Clothing and Accessories Merchant Wholesalers (NAICS 424330)

Establishments are included on the South Carolina map if the product of interest is listed by the Harris data base as a primary, secondary, or other product of the establishment.

The plant location information indicates the presence of spatial concentrations or industry clusters for all but one of the ten selected industries. The eight establishments manufacturing hosiery and socks (Figure 67) are scattered throughout the state and this industry would not be considered a cluster except in the broadest sense of the concept. However, this industry is relatively small (only five establishments listed as producing hosiery as the primary product), and a geographic clustering of establishments may evolve if more facilities are added to the state.

The remaining nine industries tend to geographically cluster around one or more of the states principal population centers (Greenville, Columbia, and Charleston). The Broadwoven Fabric Mills (Figure 63), Home Furnishing Merchant Wholesaler (Figure 71), and Surgical Appliances and Supplies Industries (Figure 70) have significant industry clustering in all three metro regions and surrounding counties. Nonwoven Fabric Mills (Figure 64); Synthetic Dye and Pigment Manufacturers (Figure 68); and Women's, Children's, and Infants' Clothing Merchant Wholesaler (Figure 72) are concentrated in the Upstate counties with a smaller, emerging cluster in the coastal counties. Finally, Fabric Coating Mills (Figure 66), Knit Fabric Mills (Figure 65) and Automotive Textile Manufacturers (Figure 69) are located primarily in the Upstate counties, though a few establishments in Fabric Coating and Automotive Textile Manufacturing are located in the Midlands counties.