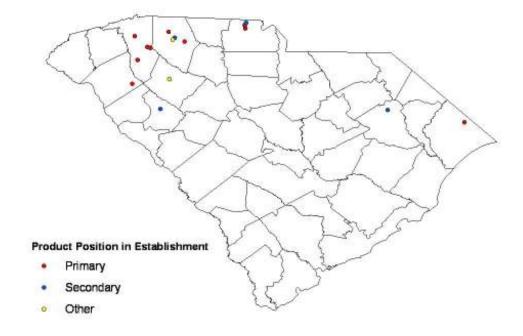

Geographic Proximity. The spatial clustering of establishments in similar and related industries provides advantages to the establishments in terms of sharing a pool of skilled labor, networking to exchange information on markets and technologies, reducing input costs through the attraction of input and service providers, and better targeting of local government programs to assist the industry. Figures 60 to 62 present the locations of establishments for the principal textiles and apparel industries (NAICS 313, 314, 315) and Figures 63 to 72 present the location for establishments for each of the 10 five- and six- digit NAICS industries for which the state exhibited a comparative advantage in terms of LQ and relative employment growth rates. Information on establishment location was provided by the 2007 Harris InfoSource Data Base (longitude and latitude were provided for each establishment in the Harris data base).

Figure 60. Location of South Carolina Textile Mills (NAICS 313)

Other

Figure 61. Location of South Carolina Textile Product Mills (NAICS 314)

Figure 62. Location of South Carolina Apparel Manufacturing Establishments (NAICS 315)

The plant location information indicates the presence of spatial concentrations or industry clusters for all but one of the ten selected industries. The eight establishments manufacturing hosiery and socks (Figure 67) are scattered throughout the state and this industry would not be considered a cluster except in the broadest sense of the concept. However, this industry is relatively small (only five establishments listed as producing hosiery as the primary product), and a geographic clustering of establishments may evolve if more facilities are added to the state.

The remaining nine industries tend to geographically cluster around one or more of the states principal population centers (Greenville, Columbia, and Charleston). The Broadwoven Fabric Mills (Figure 63), Home Furnishing Merchant Wholesaler (Figure 71), and Surgical Appliances and Supplies Industries (Figure 70) have significant industry clustering in all three metro regions and surrounding counties. Nonwoven Fabric Mills (Figure 64); Synthetic Dye and Pigment Manufacturers (Figure 68); and Women's, Children's, and Infants' Clothing Merchant Wholesaler (Figure 72) are concentrated in the Upstate counties with a smaller, emerging cluster in the coastal counties. Finally, Fabric Coating Mills (Figure 66), Knit Fabric Mills (Figure 65) and Automotive Textile Manufacturers (Figure 69) are located primarily in the Upstate counties, though a few establishments in Fabric Coating and Automotive Textile Manufacturing are located in the Midlands counties.