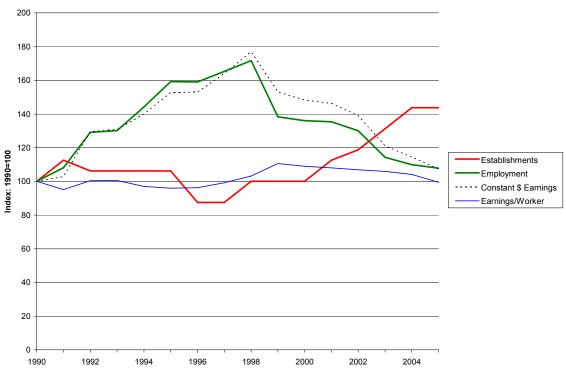

Figure 34. SC Establishment, Employment, and Earnings Trends 1990-2005: NAICS 31529 Other Cut and Sew Apparel Manufacturing

Source: Census of Employment and Wages (ES202), 1990-2005. MIG, Inc. 2005 100=100 100 80 Establishments Employment ---- Constant \$ Earnings Earnings/Worker 