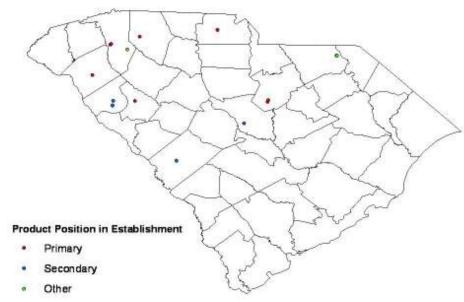

Figure 68. Location of South Carolina Synthetic Dye and Pigment Manufacturers (NAICS 325131)

Source: Selectory Business Database 2007 Hamis Infosource, Dunn and Bradstreet. Accessed May 2007

Figure 69. Location of South Carolina Automotive Textile Manufacturers (NAICS 336360 & 336399)

The remaining nine industries tend to geographically cluster around one or more of the states principal population centers (Greenville, Columbia, and Charleston). The Broadwoven Fabric Mills (Figure 63), Home Furnishing Merchant Wholesaler (Figure 71), and Surgical Appliances and Supplies Industries (Figure 70) have significant industry clustering in all three metro regions and surrounding counties. Nonwoven Fabric Mills (Figure 64); Synthetic Dye and Pigment Manufacturers (Figure 68); and Women's, Children's, and Infants' Clothing Merchant Wholesaler (Figure 72) are concentrated in the Upstate counties with a smaller, emerging cluster in the coastal counties. Finally, Fabric Coating Mills (Figure 66), Knit Fabric Mills (Figure 65) and Automotive Textile Manufacturers (Figure 69) are located primarily in the Upstate counties, though a few establishments in Fabric Coating and Automotive Textile Manufacturing are located in the Midlands counties.