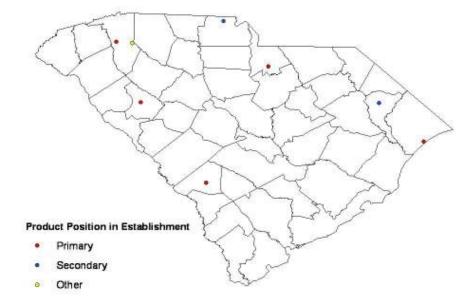

Geographic Proximity. The spatial clustering of establishments in similar and related industries provides advantages to the establishments in terms of sharing a pool of skilled labor, networking to exchange information on markets and technologies, reducing input costs through the attraction of input and service providers, and better targeting of local government programs to assist the industry. Figures 60 to 62 present the locations of establishments for the principal textiles and apparel industries (NAICS 313, 314, 315) and Figures 63 to 72 present the location for establishments for each of the 10 five- and six- digit NAICS industries for which the state exhibited a comparative advantage in terms of LQ and relative employment growth rates. Information on establishment location was provided by the 2007 Harris InfoSource Data Base (longitude and latitude were provided for each establishment in the Harris data base).

Figure 65. Location of South Carolina Knit Fabric Mills (NAICS 31324)
Source: Selectory Business Database 2007. Hamis Infosource, Dunn and Bradsteet. Accessed May 2007.

Figure 66. Location of South Carolina Fabric Coating Mills (NAICS 313320)

The remaining nine industries tend to geographically cluster around one or more of the states principal population centers (Greenville, Columbia, and Charleston). The Broadwoven Fabric Mills (Figure 63), Home Furnishing Merchant Wholesaler (Figure 71), and Surgical Appliances and Supplies Industries (Figure 70) have significant industry clustering in all three metro regions and surrounding counties. Nonwoven Fabric Mills (Figure 64); Synthetic Dye and Pigment Manufacturers (Figure 68); and Women's, Children's, and Infants' Clothing Merchant Wholesaler (Figure 72) are concentrated in the Upstate counties with a smaller, emerging cluster in the coastal counties. Finally, Fabric Coating Mills (Figure 66), Knit Fabric Mills (Figure 65) and Automotive Textile Manufacturers (Figure 69) are located primarily in the Upstate counties, though a few establishments in Fabric Coating and Automotive Textile Manufacturing are located in the Midlands counties.