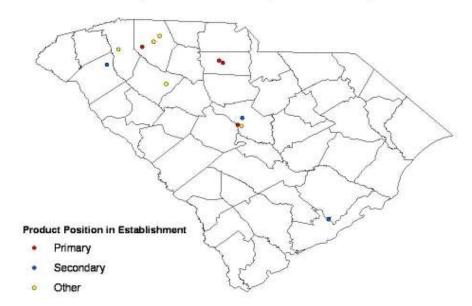

Geographic Proximity. The spatial clustering of establishments in similar and related industries provides advantages to the establishments in terms of sharing a pool of skilled labor, networking to exchange information on markets and technologies, reducing input costs through the attraction of input and service providers, and better targeting of local government programs to assist the industry. Figures 60 to 62 present the locations of establishments for the principal textiles and apparel industries (NAICS 313, 314, 315) and Figures 63 to 72 present the location for establishments for each of the 10 five- and six- digit NAICS industries for which the state exhibited a comparative advantage in terms of LQ and relative employment growth rates. Information on establishment location was provided by the 2007 Harris InfoSource Data Base (longitude and latitude were provided for each establishment in the Harris data base).

Source: Selectory Business Database 2007. Harris Infosource, Dunn and Bradstreet. Accessed May 2007

Figure 63. Location of South Carolina Broadwoven Fabric Mills (NAICS 313210)

Figure 64. Location of South Carolina Nonwoven Fabric Mills (NAICS 313230)

The remaining nine industries tend to geographically cluster around one or more of the states principal population centers (Greenville, Columbia, and Charleston). The Broadwoven Fabric Mills (Figure 63), Home Furnishing Merchant Wholesaler (Figure 71), and Surgical Appliances and Supplies Industries (Figure 70) have significant industry clustering in all three metro regions and surrounding counties. Nonwoven Fabric Mills (Figure 64); Synthetic Dye and Pigment Manufacturers (Figure 68); and Women's, Children's, and Infants' Clothing Merchant Wholesaler (Figure 72) are concentrated in the Upstate counties with a smaller, emerging cluster in the coastal counties. Finally, Fabric Coating Mills (Figure 66), Knit Fabric Mills (Figure 65) and Automotive Textile Manufacturers (Figure 69) are located primarily in the Upstate counties, though a few establishments in Fabric Coating and Automotive Textile Manufacturing are located in the Midlands counties.