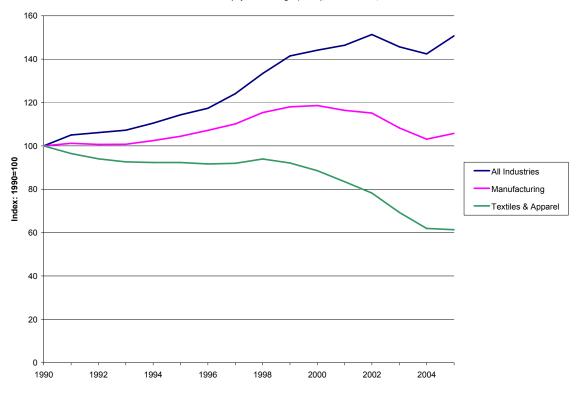

Trends in economic indicators for the textile and apparel industries are counter to those of overall industry trends for South Carolina since 1990 (Figures 3-6). The number of establishments in the state increased by more than 50% from 1990 to 2005 while state establishments in textile and apparel manufacturing declined by almost 40%. Similarly, state employment and earnings in textiles and apparel declined by more than 40% while total state employment increased by 20% and real total earnings grew by almost 40%. The positive note in the overall industry trends for South Carolina is that real earnings per worker in textiles and apparel increased more rapidly from 1990 to 2005 (23.6%) than the state average earnings per worker for all industries (13.3%).

Figure 3. Change in South Carolina Establishments 1990-2005

Figure 4. Change in South Carolina Employment 1990-2005

Figure 5. Change in South Carolina Earnings (Constant Dollars) 1990-2005

Figure 6. Change in South Carolina Earnings per Worker (Constant Dollars) 1990-2005