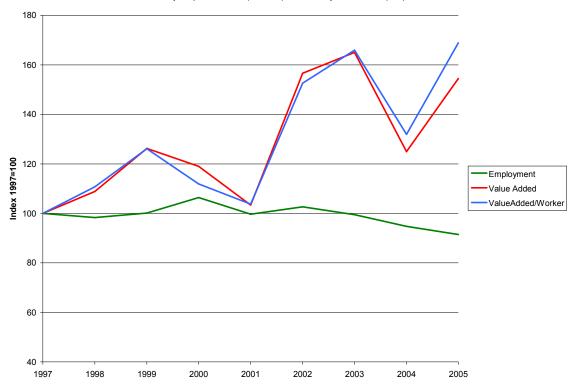

Notions, and Other Dry Goods Merchant Wholesalers, and NAICS 42432: Men's and Boys' Clothing wholesales) reported 1990 to 2005 declines in employment and earnings ranging from 40 to 80 percent. On a positive note, however, employment and earnings losses in Surgical Appliances and Supplies (NAICS 339113) occurred from 1990 to 1997, and since 1997 employment and earnings in the industry have increased by approximately 50 percent. This recent growth in the state's Surgical Appliances and Supplies industry mirrors the national trend of expanding employment and value added since 1997 (Figure 51).