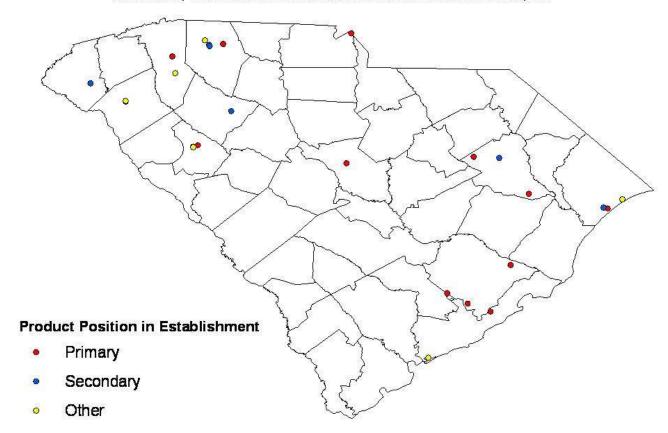

Figure 70. Location of South Carolina Surgical Appliance and Supplies Manufacturers (NAICS 339113)

Source: Selectory Business Database 2007. Hamis Infosource, Dunn and Bradsteet. Accessed May 2007

# Figure 72. Location of South Carolina Women's, Children's, and Infants' Clothing and Accessories Merchant Wholesalers (NAICS 424330)

Establishments are included on the South Carolina map if the product of interest is listed by the Harris data base as a primary, secondary, or other product of the establishment.

The remaining nine industries tend to geographically cluster around one or more of the states principal population centers (Greenville, Columbia, and Charleston). The Broadwoven Fabric Mills (Figure 63), Home Furnishing Merchant Wholesaler (Figure 71), and Surgical Appliances and Supplies Industries (Figure 70) have significant industry clustering in all three metro regions and surrounding counties. Nonwoven Fabric Mills (Figure 64); Synthetic Dye and Pigment Manufacturers (Figure 68); and Women's, Children's, and Infants' Clothing Merchant Wholesaler (Figure 72) are concentrated in the Upstate counties with a smaller, emerging cluster in the coastal counties. Finally, Fabric Coating Mills (Figure 66), Knit Fabric Mills (Figure 65) and Automotive Textile Manufacturers (Figure 69) are located primarily in the Upstate counties, though a few establishments in Fabric Coating and Automotive Textile Manufacturing are located in the Midlands counties.