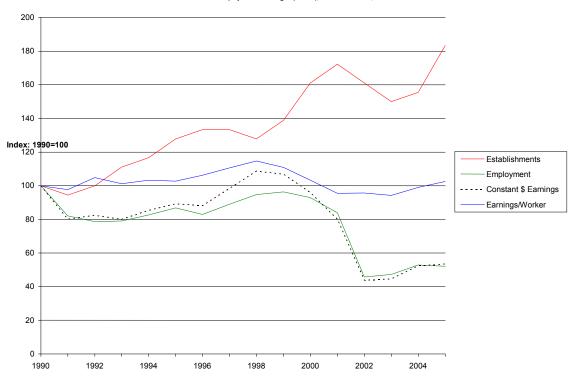

Figure 3. Change in South Carolina Establishments 1990-2005

Figure 4. Change in South Carolina Employment 1990-2005

Figure 5. Change in South Carolina Earnings (Constant Dollars) 1990-2005

Figure 6. Change in South Carolina Earnings per Worker (Constant Dollars) 1990-2005