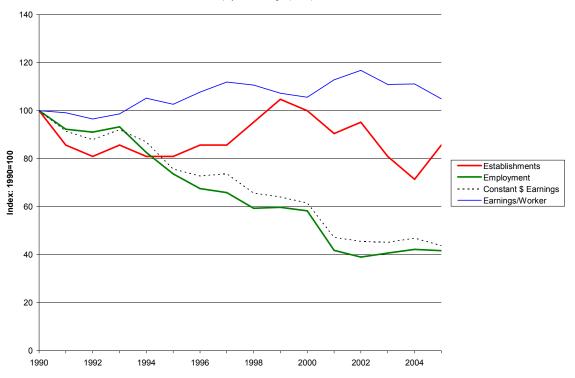

Figure 3. Change in South Carolina Establishments 1990-2005

Figure 4. Change in South Carolina Employment 1990-2005

Figure 5. Change in South Carolina Earnings (Constant Dollars) 1990-2005

Figure 6. Change in South Carolina Earnings per Worker (Constant Dollars) 1990-2005

Trends in economic indicators for the textile and apparel industries are counter to those of overall industry trends for South Carolina since 1990 (Figures 3-6). The number of establishments in the state increased by more than 50% from 1990 to 2005 while state establishments in textile and apparel manufacturing declined by almost 40%. Similarly, state employment and earnings in textiles and apparel declined by more than 40% while total state employment increased by 20% and real total earnings grew by almost 40%. The positive note in the overall industry trends for South Carolina is that real earnings per worker in textiles and apparel increased more rapidly from 1990 to 2005 (23.6%) than the state average earnings per worker for all industries (13.3%).