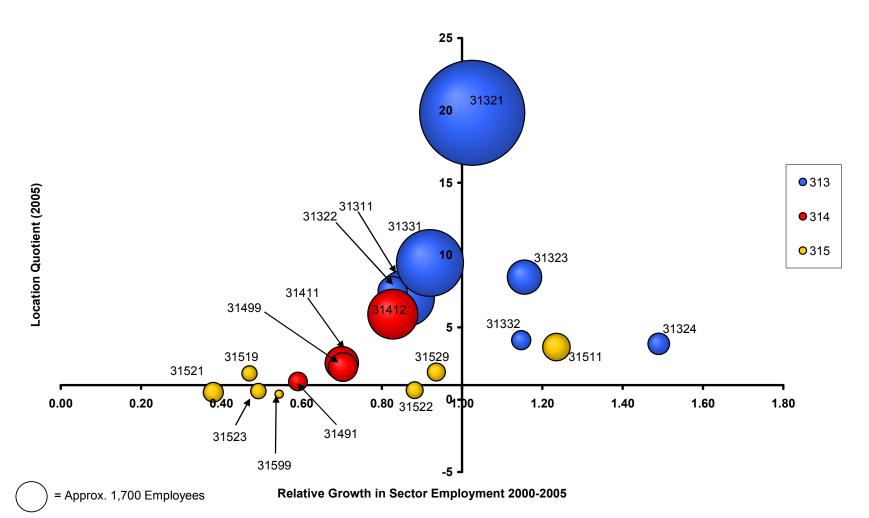

Industry Comparative Advantage. Figures 58 and 59 are "bubble charts" that summarize the three characteristics of the state's industries that reflect competitiveness in the global economy: 2005 location quotients (LQ), 2000 to 2005 relative growth rates (RGR), and 2005 industry employment. Figure 58 provides data for the 18 five-digit industries in the Textile and Apparel sectors (NAICS 313, 314, and 315), and Figure 59 presents information for the 10 five-and six- digit NAICS industries that are closely related to textiles and apparel industries through the value chain. In both Figures 58 and 59, the axes of the graphs intersect where LQ = 1.00 and RGR = 1.00. Thus the upper right-hand quadrant of each graph contains the industries with both LQ and RGR greater than 1.00, indicating that the state has a relatively large share of employment in these industries and that the state's industries are growing more rapidly (or declining less rapidly) than the national industry average. Alternatively, the upper left hand Quadrant contains industries that are well represented in the state (LQ > 1.00), but state employment growth rates in these industries lag the national industry averages (RGR < 1.00). For industries in this quadrant, the state had a comparative advantage in the past (as indicated by

LQ > 1.00), but this advantage has eroded from 2000 to 2005. Finally, industries in the lower left hand quadrant have a low probability of developing into growing industry clusters because of their relatively small size and slow growth rates.

The LQ and relative employment change data provided in the "bubble charts" identify five textile and apparel industries and five support industries as relatively promising candidates for dynamic clusters based on the state's comparative employment shares and growth rates. The selected industries are:

| NAICS 31321  | Broadwoven Fabric Mills                                                            |
|--------------|------------------------------------------------------------------------------------|
| NAICS 31323  | Nonwoven Fabric Mills                                                              |
| NAICS 31324  | Knit Fabric Mills                                                                  |
| NAICS 31332  | Fabric Coating Mills                                                               |
| NAICS 31511  | Hosiery and Sock Mills                                                             |
| NAICS 32513  | Synthetic Dye and Pigment Manufacturing                                            |
| NAICS 336360 | Motor Vehicle Seating and Interior Manufacturing                                   |
| NAICS 339113 | Surgical Appliances and Supplies Manufacturing                                     |
| NAICS 424220 | Home Furnishing Merchant Wholesalers                                               |
| NAICS 423330 | Women's, Children's, and Infants' Clothing and Accessories<br>Merchant Wholesalers |