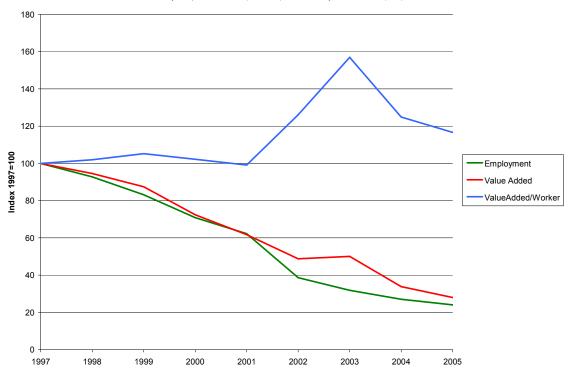

State trends in employment, earnings, and number of establishments from 1990 to 2005 for industry subsectors in Textile Mills (NAICS 313) are presented in Figures 7 to 13, and national trends for the seven subsectors are presented in Figures 14-20. Each graph provides an index of the specific year's value relative to the base year (1990) value. Thus, for example, a 2005 employment index value of 45 for NAICS 31311 (Fiber, Yarn, and Thread Mills) indicates that the 2005 employment in the industry was 45% of the 1990 employment. Similarly, an index value of 110 for earnings per worker for NAICS 31311 indicates that the 2005 earnings was 10% greater than the 1990 base value. The use of an index permits the reader to readily compare trends among the diverse measures of industry activity. Finally, national trends for the five-digit NAICS industries are provided for the period 1997 to 2005 instead of the 1990 - 2005 period used for state data. The 1997 - 2005 period was selected for national data so that we could report changes in industry value added, and value added data at the five-digit NAICS level are available only in the U.S. Census of Manufacturers. Comparisons with national industry trends permit assessments of both absolute and relative growth for South Carolina's textile and apparel industries.