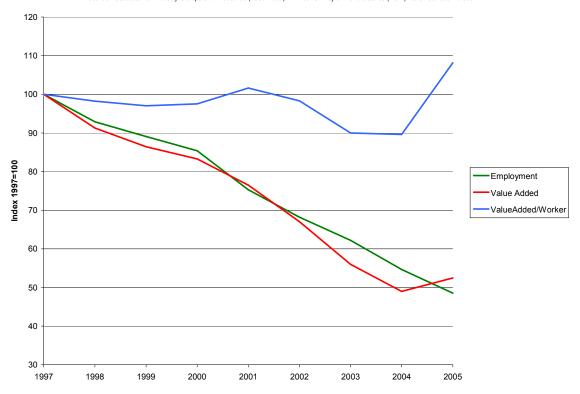

Figure 19. National Trends 1997-2005: NAICS 31331 Textile and Fabric Finishing Mills

Figure 20. National Trends 1997-2005: NAICS 31332 Fabric Coating Mills

earnings and employment for the last 10 years. At the national level, however, employment and value added in Fabric Coating Mills declined by approximately 20% since 1997 (Figure 20). Thus, the state's Fabric Coating Mills industry has remained relatively stable in the face of a national industry decline.