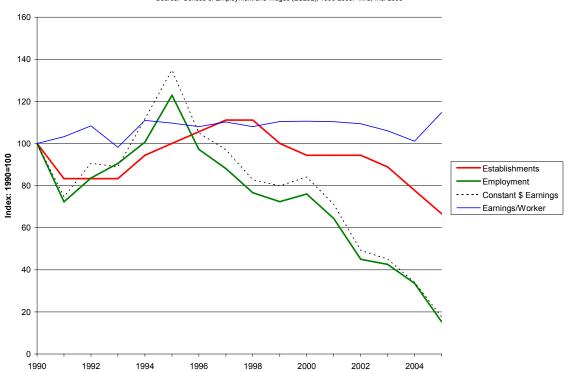

Figure 34. SC Establishment, Employment, and Earnings Trends 1990-2005: NAICS 31529 Other Cut and Sew Apparel Manufacturing

Source: Census of Employment and Wages (ES202), 1990-2005. MIG, Inc. 2005 100=100 100 80 Establishments Employment ---- Constant \$ Earnings Earnings/Worker 