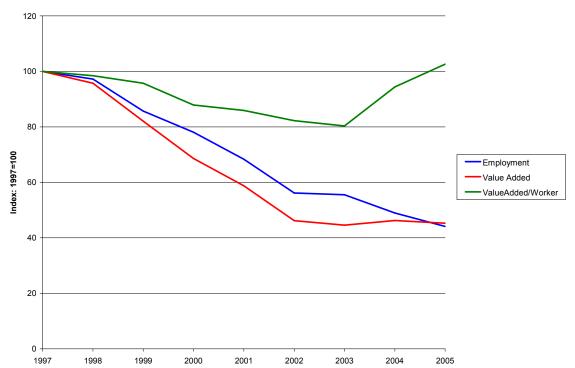

State economic indicator trends for the four five-digit NAICS sectors in the Textile Mill Products Industry (NAICS 314) are presented in Figures 21 to 24. These four sectors (31411: carpet and rugs; 31412: curtain and linen mills; 31491: textile bag and canvas mills; and 31499: other textile product mills) followed the national trend of declining employment and earnings. In all four sub-sectors, the South Carolina 2005 employment and earnings were approximately one-half of their 1990 levels. Value added estimates at the national level indicate a more economically stable industry than do state employment and earnings statistics (Figures 25 to 28), especially in the Carpet and Rugs Mills (31411) and Textile Bag and Canvas Mills (31491) industries. Stable industry value added along with declining employment in these sectors likely resulted from the adoption of productivity enhancing technologies and/or production cut-backs concentrated in the least efficient establishments.