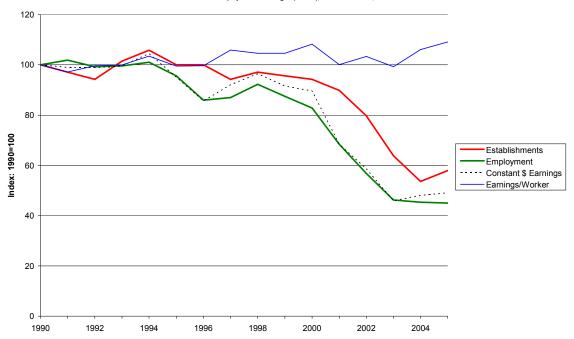

State trends in employment, earnings, and number of establishments from 1990 to 2005 for industry subsectors in Textile Mills (NAICS 313) are presented in Figures 7 to 13, and national trends for the seven subsectors are presented in Figures 14-20. Each graph provides an index of the specific year's value relative to the base year (1990) value. Thus, for example, a 2005 employment index value of 45 for NAICS 31311 (Fiber, Yarn, and Thread Mills) indicates that the 2005 employment in the industry was 45% of the 1990 employment. Similarly, an index value of 110 for earnings per worker for NAICS 31311 indicates that the 2005 earnings was 10% greater than the 1990 base value. The use of an index permits the reader to readily compare trends among the diverse measures of industry activity. Finally, national trends for the five-digit NAICS industries are provided for the period 1997 to 2005 instead of the 1990 - 2005 period used for state data. The 1997 - 2005 period was selected for national data so that we could report changes in industry value added, and value added data at the five-digit NAICS level are available only in the U.S. Census of Manufacturers. Comparisons with national industry trends permit assessments of both absolute and relative growth for South Carolina's textile and apparel industries.

Five of the state's seven sectors in the Textile Mill industry (NAICS 313) follow the industry-wide trends of significantly declining employment and earnings for the post 1990 period. Nonwoven Fabric Mills (NAICS 31323) and Fabric Coating Mills (NAICS 31332), however, have been relatively prosperous in the state. Earnings, employment, and establishment numbers exhibited a positive trend for the Nonwoven Fabric Mills industry in South Carolina. At the national level, value added in Nonwoven Fabrics increased by more than 50% since 1997 (Figure 17), providing further evidence of an expanding industry. Fabric Coating Mills (NAICS 31332) in South Carolina reported increasing establishment numbers and relatively stable real

Figure 7. SC Establishment, Employment, and Earnings Trends 1990-2005: NAICS 31311 Fiber, Yarn, and Thread Mills

Figure 8. SC Establishment, Employment, and Earnings Trends 1990-2005: NAICS 31321 Broadwoven Fabric Mills