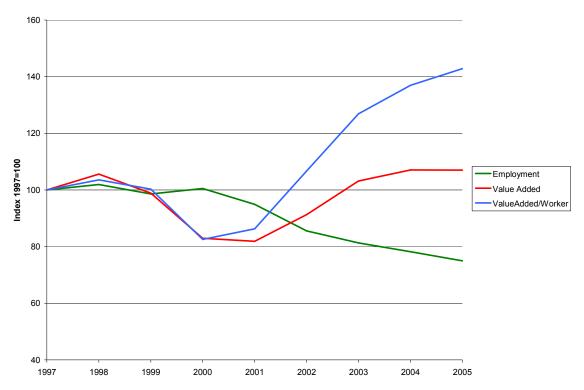

State trends in employment, earnings, and number of establishments from 1990 to 2005 for industry subsectors in Textile Mills (NAICS 313) are presented in Figures 7 to 13, and national trends for the seven subsectors are presented in Figures 14-20. Each graph provides an index of the specific year's value relative to the base year (1990) value. Thus, for example, a 2005 employment index value of 45 for NAICS 31311 (Fiber, Yarn, and Thread Mills) indicates that the 2005 employment in the industry was 45% of the 1990 employment. Similarly, an index value of 110 for earnings per worker for NAICS 31311 indicates that the 2005 earnings was 10% greater than the 1990 base value. The use of an index permits the reader to readily compare trends among the diverse measures of industry activity. Finally, national trends for the five-digit NAICS industries are provided for the period 1997 to 2005 instead of the 1990 - 2005 period used for state data. The 1997 - 2005 period was selected for national data so that we could report changes in industry value added, and value added data at the five-digit NAICS level are available only in the U.S. Census of Manufacturers. Comparisons with national industry trends permit assessments of both absolute and relative growth for South Carolina's textile and apparel industries.

Five of the state's seven sectors in the Textile Mill industry (NAICS 313) follow the industry-wide trends of significantly declining employment and earnings for the post 1990 period. Nonwoven Fabric Mills (NAICS 31323) and Fabric Coating Mills (NAICS 31332), however, have been relatively prosperous in the state. Earnings, employment, and establishment numbers exhibited a positive trend for the Nonwoven Fabric Mills industry in South Carolina. At the national level, value added in Nonwoven Fabrics increased by more than 50% since 1997 (Figure 17), providing further evidence of an expanding industry. Fabric Coating Mills (NAICS 31332) in South Carolina reported increasing establishment numbers and relatively stable real