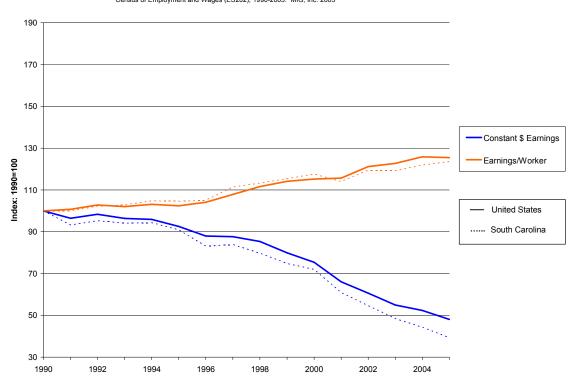

Source: Statistics for Industry Groups and Industries (2000-2005). Annual Survey of Manufactures (ASM). U.S. Census Bureau. Census of Employment and Wages (ES202), 1990-2005. MIG, Inc. 2005

Figure 2. Earnings Trends in U.S. and SC Textile and Apparel Industries 1990-2005

Source: Statistics for Industry Groups and Industries (2000-2005). Annual Survey of Manufactures (ASM). U.S. Census Bureau. Census of Employment and Wages (ES202), 1990-2005. MIG, Inc. 2005

(25.5%). Earnings per worker in textile mills (NAICS 313), however, grew more rapidly in SC (16.7%) than for the nation as a whole (10.3%).