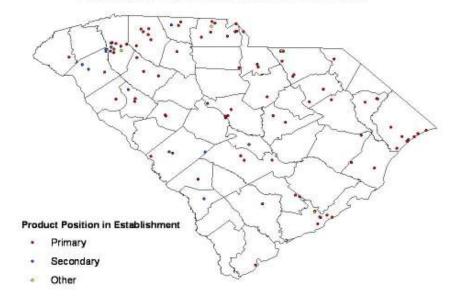

Geographic Proximity. The spatial clustering of establishments in similar and related industries provides advantages to the establishments in terms of sharing a pool of skilled labor, networking to exchange information on markets and technologies, reducing input costs through the attraction of input and service providers, and better targeting of local government programs to assist the industry. Figures 60 to 62 present the locations of establishments for the principal textiles and apparel industries (NAICS 313, 314, 315) and Figures 63 to 72 present the location for establishments for each of the 10 five- and six- digit NAICS industries for which the state exhibited a comparative advantage in terms of LQ and relative employment growth rates. Information on establishment location was provided by the 2007 Harris InfoSource Data Base (longitude and latitude were provided for each establishment in the Harris data base).

Source: Selectory Business Database 2007. Harris Infosource, Dunn and Bradstreet. Accessed May 2007

Figure 63. Location of South Carolina Broadwoven Fabric Mills (NAICS 313210)

Figure 64. Location of South Carolina Nonwoven Fabric Mills (NAICS 313230)

The remaining nine industries tend to geographically cluster around one or more of the states principal population centers (Greenville, Columbia, and Charleston). The Broadwoven Fabric Mills (Figure 63), Home Furnishing Merchant Wholesaler (Figure 71), and Surgical Appliances and Supplies Industries (Figure 70) have significant industry clustering in all three metro regions and surrounding counties. Nonwoven Fabric Mills (Figure 64); Synthetic Dye and Pigment Manufacturers (Figure 68); and Women's, Children's, and Infants' Clothing Merchant Wholesaler (Figure 72) are concentrated in the Upstate counties with a smaller, emerging cluster in the coastal counties. Finally, Fabric Coating Mills (Figure 66), Knit Fabric Mills (Figure 65) and Automotive Textile Manufacturers (Figure 69) are located primarily in the Upstate counties, though a few establishments in Fabric Coating and Automotive Textile Manufacturing are located in the Midlands counties.