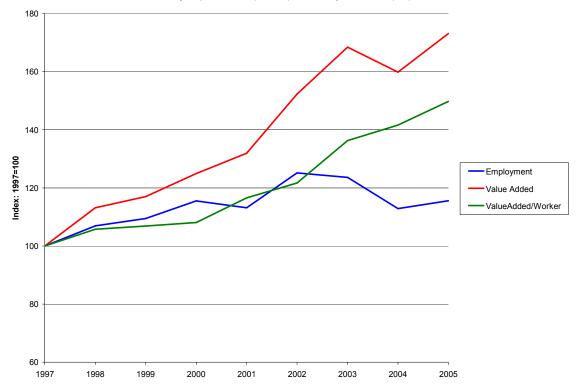

Figure 28. National Trends 1997-2005 NAICS 31499 All Other Textile Product Mills

Source: Statistics for Industry Groups and Industries (2000-2005). Annual Survey of Manufactures (ASM). U.S. Census Bureau. Index 1997=100 Employment Value Added ValueAdded/Worker 