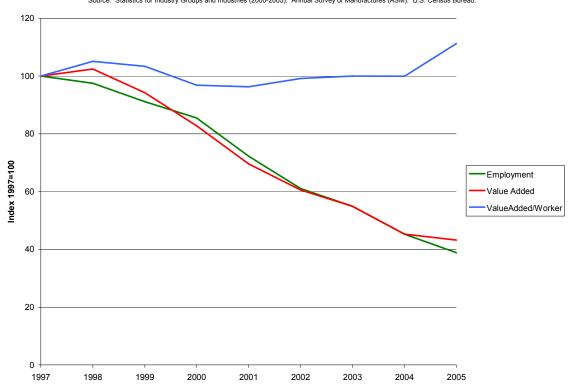

Figure 19. National Trends 1997-2005: NAICS 31331 Textile and Fabric Finishing Mills

Figure 20. National Trends 1997-2005: NAICS 31332 Fabric Coating Mills

earnings and employment for the last 10 years. At the national level, however, employment and value added in Fabric Coating Mills declined by approximately 20% since 1997 (Figure 20). Thus, the state's Fabric Coating Mills industry has remained relatively stable in the face of a national industry decline.