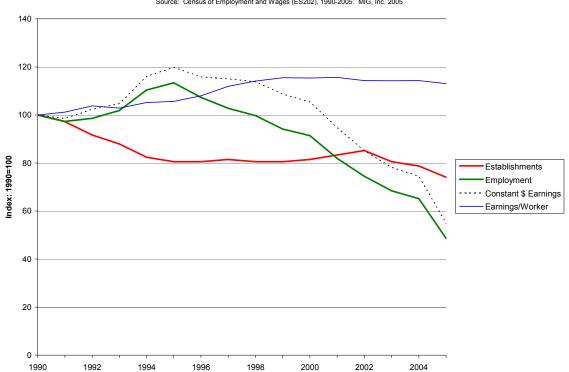

<sup>&</sup>lt;sup>b</sup>1997 Economic Census: Geographic Area Series. U.S. Census Bureau. Available online at: http://www.census.gov/epcd/www/econ97.html#1997 (accessed June 2007)

Figure 1. Establishment & Employment Trends in U.S. and SC Textile and Apparel Industries 1990-2005

Source: Statistics for Industry Groups and Industries (2000-2005). Annual Survey of Manufactures (ASM). U.S. Census Bureau. Census of Employment and Wages (ES202), 1990-2005. MIG, Inc. 2005

Figure 2. Earnings Trends in U.S. and SC Textile and Apparel Industries 1990-2005

Source: Statistics for Industry Groups and Industries (2000-2005). Annual Survey of Manufactures (ASM). U.S. Census Bureau. Census of Employment and Wages (ES202), 1990-2005. MIG, Inc. 2005

(25.5%). Earnings per worker in textile mills (NAICS 313), however, grew more rapidly in SC (16.7%) than for the nation as a whole (10.3%).