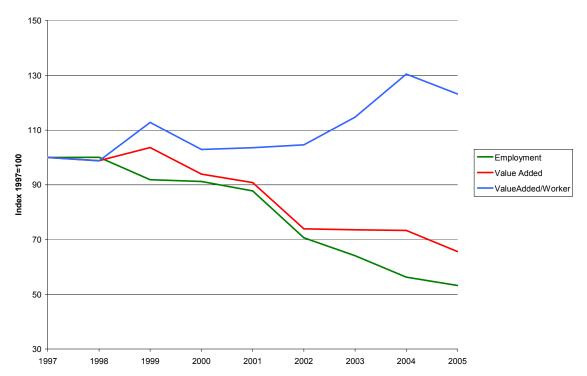

Figure 41. National Trends 1997-2005: NAICS 31529 Other Cut and Sew Apparel Mfg.

Figure 42. National Trends 1997-2005: NAICS 31599 Apparel Accessories and Other Apparel Mfg.

added from 1997 to 2005 ranged from approximately 35% (31511: Hosiery and Sock Mills) to 75% (31519: Other Apparel Knitting Mills).