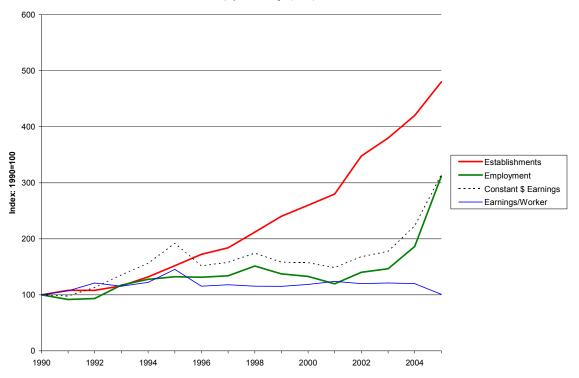

<sup>&</sup>lt;sup>b</sup>1997 Economic Census: Geographic Area Series. U.S. Census Bureau. Available online at: http://www.census.gov/epcd/www/econ97.html#1997 (accessed June 2007)

Figure 1. Establishment & Employment Trends in U.S. and SC Textile and Apparel Industries 1990-2005

South Carolina Industry Trends. Measures of industry activity for South Carolina are provided in Table 2. Comparisons of state and national trends in establishments, employment, and earnings (relative to their respective 1990 values) are presented in Figures 1 and 2. The findings show marked similarities between U.S. and South Carolina trends in the three measures. First, for both the United States and South Carolina, the declines in employment and earnings were relatively mild (5-10%) from 1990 to 1995, and then much more severe after 1995. Second, the decline in establishments for SC and the US was not large until after 1998. The above trends indicate the typical pattern of laying-off workers prior to closing plants as an industry restructures.

The SC and US trends in employment, earnings, and value added did differ in intensity during the recent period of industry retrenchment. South Carolina experienced more rapid decline than the nation in all three measures of industry activity (employment, earnings, and value added) in all three industry sectors (textile mills (NAICS 313), textile mill products (NAICS 314), and apparel manufacturing (NAICS 315)). For example, from 1990 to 2005, industry employment in South Carolina declined by 68.2% while U.S. employment in textiles and apparel manufacturing fell by 61.7%. In addition, growth in real earnings per worker for the aggregate industry (NAICS 313, 314, and 315) was slower in SC (23.6%) than in the US