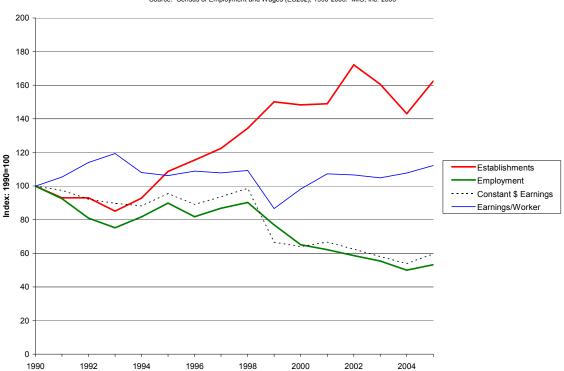

Source: Statistics for Industry Groups and Industries (2000-2005). Annual Survey of Manufactures (ASM). U.S. Census Bureau. Census of Employment and Wages (ES202), 1990-2005. MIG, Inc. 2005

Figure 2. Earnings Trends in U.S. and SC Textile and Apparel Industries 1990-2005

Source: Statistics for Industry Groups and Industries (2000-2005). Annual Survey of Manufactures (ASM). U.S. Census Bureau. Census of Employment and Wages (ES202), 1990-2005. MIG, Inc. 2005

(25.5%). Earnings per worker in textile mills (NAICS 313), however, grew more rapidly in SC (16.7%) than for the nation as a whole (10.3%).