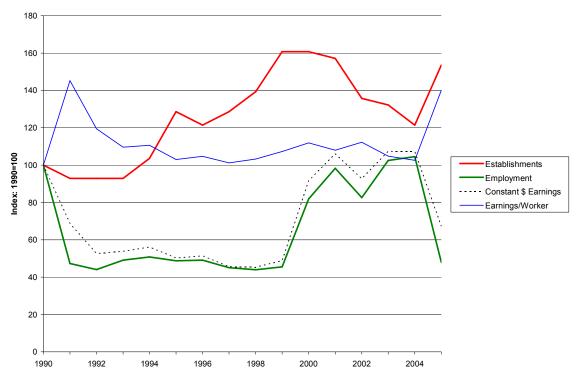

Figure 3. Change in South Carolina Establishments 1990-2005

Figure 4. Change in South Carolina Employment 1990-2005

Figure 5. Change in South Carolina Earnings (Constant Dollars) 1990-2005

Figure 6. Change in South Carolina Earnings per Worker (Constant Dollars) 1990-2005