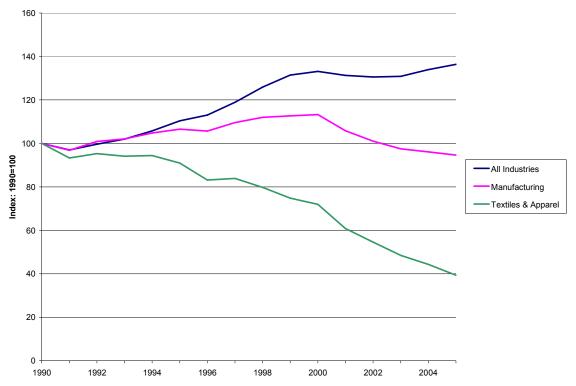

South Carolina Industry Trends. Measures of industry activity for South Carolina are provided in Table 2. Comparisons of state and national trends in establishments, employment, and earnings (relative to their respective 1990 values) are presented in Figures 1 and 2. The findings show marked similarities between U.S. and South Carolina trends in the three measures. First, for both the United States and South Carolina, the declines in employment and earnings were relatively mild (5-10%) from 1990 to 1995, and then much more severe after 1995. Second, the decline in establishments for SC and the US was not large until after 1998. The above trends indicate the typical pattern of laying-off workers prior to closing plants as an industry restructures.

The SC and US trends in employment, earnings, and value added did differ in intensity during the recent period of industry retrenchment. South Carolina experienced more rapid decline than the nation in all three measures of industry activity (employment, earnings, and value added) in all three industry sectors (textile mills (NAICS 313), textile mill products (NAICS 314), and apparel manufacturing (NAICS 315)). For example, from 1990 to 2005, industry employment in South Carolina declined by 68.2% while U.S. employment in textiles and apparel manufacturing fell by 61.7%. In addition, growth in real earnings per worker for the aggregate industry (NAICS 313, 314, and 315) was slower in SC (23.6%) than in the US

<sup>&</sup>lt;sup>b</sup>1997 Economic Census: Geographic Area Series. U.S. Census Bureau. Available online at: http://www.census.gov/epcd/www/econ97.html#1997 (accessed June 2007)

Figure 1. Establishment & Employment Trends in U.S. and SC Textile and Apparel Industries 1990-2005