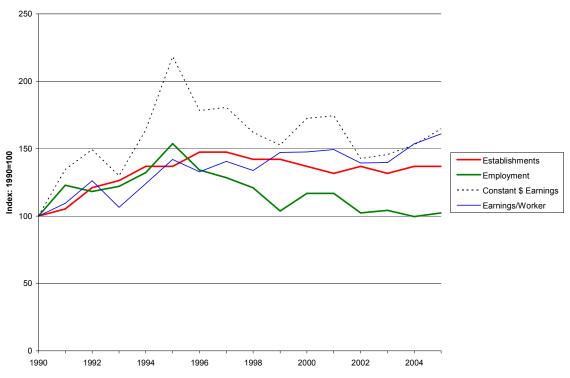

Source: Census of Employment and Wages (ES202), 1990-2005. MIG, Inc. 2005 Index: 1990=100 Establishments Employment ---- Constant \$ Earnings Earnings/Worker 

Figure 33. SC Establishment, Employment, and Earnings Trends 1990-2005: NAICS 31523 Women's Cut and Sew Apparel Manufacturing