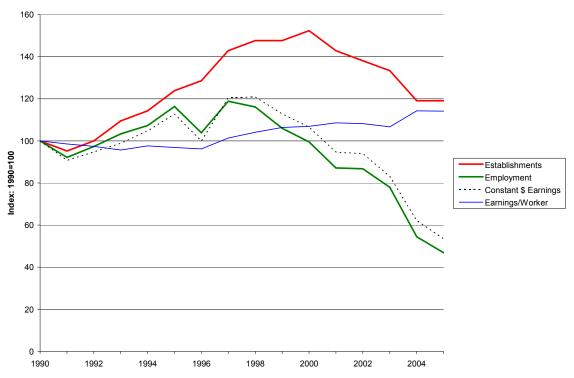

<sup>&</sup>lt;sup>b</sup>1997 Economic Census: Geographic Area Series. U.S. Census Bureau. Available online at: http://www.census.gov/epcd/www/econ97.html#1997 (accessed June 2007)

Figure 1. Establishment & Employment Trends in U.S. and SC Textile and Apparel Industries 1990-2005

South Carolina Industry Trends. Measures of industry activity for South Carolina are provided in Table 2. Comparisons of state and national trends in establishments, employment, and earnings (relative to their respective 1990 values) are presented in Figures 1 and 2. The findings show marked similarities between U.S. and South Carolina trends in the three measures. First, for both the United States and South Carolina, the declines in employment and earnings were relatively mild (5-10%) from 1990 to 1995, and then much more severe after 1995. Second, the decline in establishments for SC and the US was not large until after 1998. The above trends indicate the typical pattern of laying-off workers prior to closing plants as an industry restructures.

The SC and US trends in employment, earnings, and value added did differ in intensity during the recent period of industry retrenchment. South Carolina experienced more rapid decline than the nation in all three measures of industry activity (employment, earnings, and value added) in all three industry sectors (textile mills (NAICS 313), textile mill products (NAICS 314), and apparel manufacturing (NAICS 315)). For example, from 1990 to 2005, industry employment in South Carolina declined by 68.2% while U.S. employment in textiles and apparel manufacturing fell by 61.7%. In addition, growth in real earnings per worker for the aggregate industry (NAICS 313, 314, and 315) was slower in SC (23.6%) than in the US