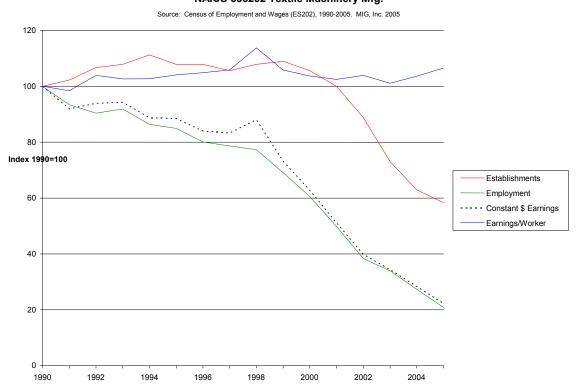

Figure 19. National Trends 1997-2005: NAICS 31331 Textile and Fabric Finishing Mills

Figure 20. National Trends 1997-2005: NAICS 31332 Fabric Coating Mills

earnings and employment for the last 10 years. At the national level, however, employment and value added in Fabric Coating Mills declined by approximately 20% since 1997 (Figure 20). Thus, the state's Fabric Coating Mills industry has remained relatively stable in the face of a national industry decline.