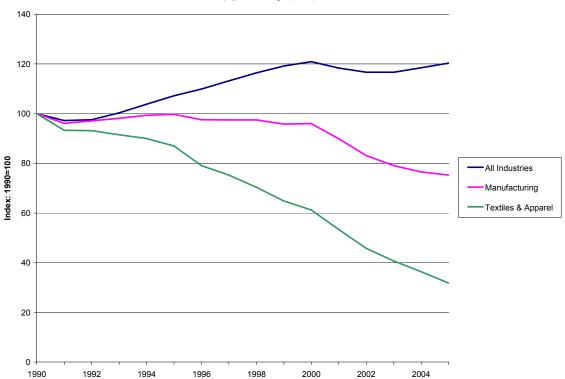

Trends in economic indicators for the textile and apparel industries are counter to those of overall industry trends for South Carolina since 1990 (Figures 3-6). The number of establishments in the state increased by more than 50% from 1990 to 2005 while state establishments in textile and apparel manufacturing declined by almost 40%. Similarly, state employment and earnings in textiles and apparel declined by more than 40% while total state employment increased by 20% and real total earnings grew by almost 40%. The positive note in the overall industry trends for South Carolina is that real earnings per worker in textiles and apparel increased more rapidly from 1990 to 2005 (23.6%) than the state average earnings per worker for all industries (13.3%).

Figure 3. Change in South Carolina Establishments 1990-2005

Figure 4. Change in South Carolina Employment 1990-2005

Figure 5. Change in South Carolina Earnings (Constant Dollars) 1990-2005

Figure 6. Change in South Carolina Earnings per Worker (Constant Dollars) 1990-2005