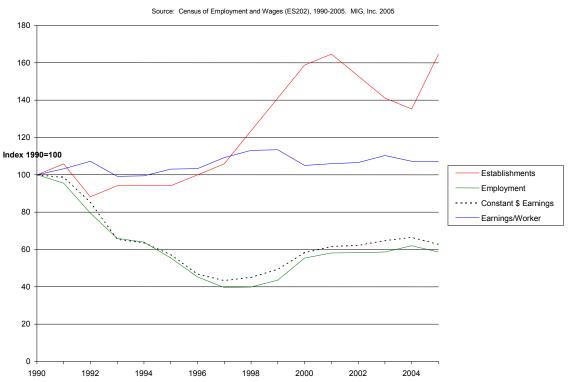

Figure 31. SC Establishment, Employment, and Earnings Trends 1990-2005: NAICS 31521 Cut and Sew Apparel Contractors

Figure 32. SC Establishment, Employment, and Earnings Trends 1990-2005: NAICS 31522 Men's Cut and Sew Apparel Manufacturing