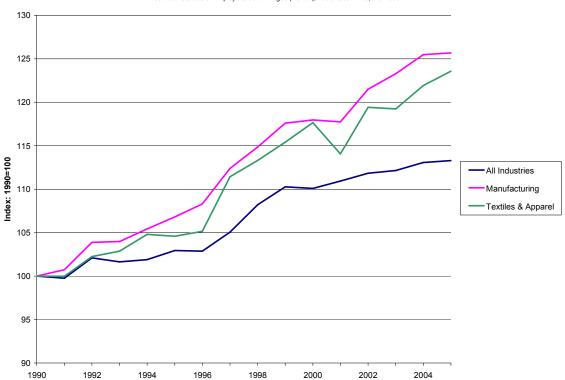

Source: Statistics for Industry Groups and Industries (2000-2005). Annual Survey of Manufactures (ASM). U.S. Census Bureau. Census of Employment and Wages (ES202), 1990-2005. MIG, Inc. 2005

Figure 2. Earnings Trends in U.S. and SC Textile and Apparel Industries 1990-2005

Source: Statistics for Industry Groups and Industries (2000-2005). Annual Survey of Manufactures (ASM). U.S. Census Bureau. Census of Employment and Wages (ES202), 1990-2005. MIG, Inc. 2005

(25.5%). Earnings per worker in textile mills (NAICS 313), however, grew more rapidly in SC (16.7%) than for the nation as a whole (10.3%).