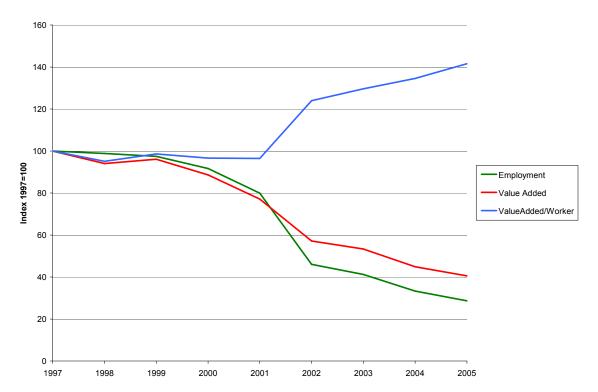

Notions, and Other Dry Goods Merchant Wholesalers, and NAICS 42432: Men's and Boys' Clothing wholesales) reported 1990 to 2005 declines in employment and earnings ranging from 40 to 80 percent. On a positive note, however, employment and earnings losses in Surgical Appliances and Supplies (NAICS 339113) occurred from 1990 to 1997, and since 1997 employment and earnings in the industry have increased by approximately 50 percent. This recent growth in the state's Surgical Appliances and Supplies industry mirrors the national trend of expanding employment and value added since 1997 (Figure 51).