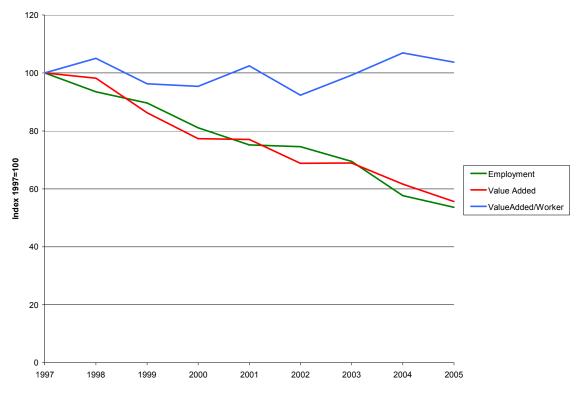

Figure 28. National Trends 1997-2005 NAICS 31499 All Other Textile Product Mills

Source: Statistics for Industry Groups and Industries (2000-2005). Annual Survey of Manufactures (ASM). U.S. Census Bureau. Index 1997=100 Employment Value Added ValueAdded/Worker 