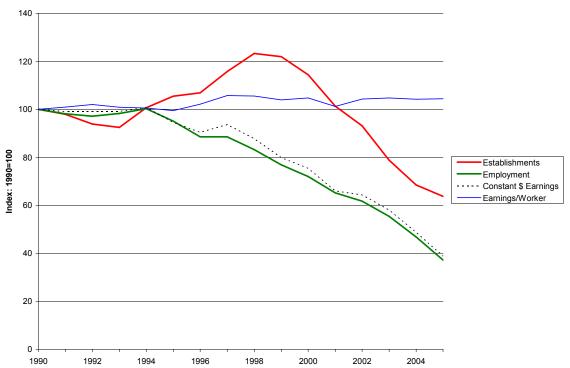

Figure 3. Change in South Carolina Establishments 1990-2005

Figure 4. Change in South Carolina Employment 1990-2005

Figure 5. Change in South Carolina Earnings (Constant Dollars) 1990-2005

Figure 6. Change in South Carolina Earnings per Worker (Constant Dollars) 1990-2005

Trends in economic indicators for the textile and apparel industries are counter to those of overall industry trends for South Carolina since 1990 (Figures 3-6). The number of establishments in the state increased by more than 50% from 1990 to 2005 while state establishments in textile and apparel manufacturing declined by almost 40%. Similarly, state employment and earnings in textiles and apparel declined by more than 40% while total state employment increased by 20% and real total earnings grew by almost 40%. The positive note in the overall industry trends for South Carolina is that real earnings per worker in textiles and apparel increased more rapidly from 1990 to 2005 (23.6%) than the state average earnings per worker for all industries (13.3%).