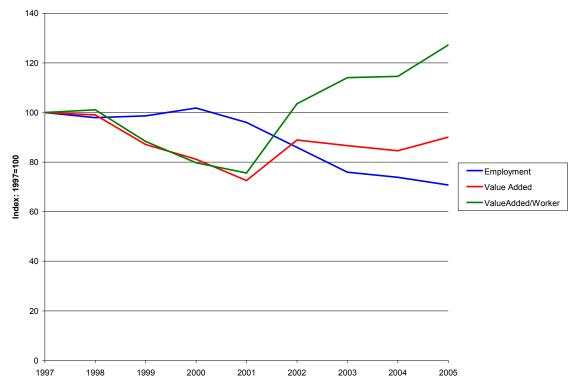

Figure 13. SC Establishment, Employment, and Earnings Trends 1990-2005: NAICS 31332 Fabric Coating Mills

Figure 14. National Trends 1997-2005: NAICS 31311 Fiber, Yarn, and Thread Mills Source: Statistics for Industry Groups and Industries (2000-2005). Annual Survey of Manufactures (ASM). U.S. Census Bureau.

Figure 19. National Trends 1997-2005: NAICS 31331 Textile and Fabric Finishing Mills

Figure 20. National Trends 1997-2005: NAICS 31332 Fabric Coating Mills

earnings and employment for the last 10 years. At the national level, however, employment and value added in Fabric Coating Mills declined by approximately 20% since 1997 (Figure 20). Thus, the state's Fabric Coating Mills industry has remained relatively stable in the face of a national industry decline.