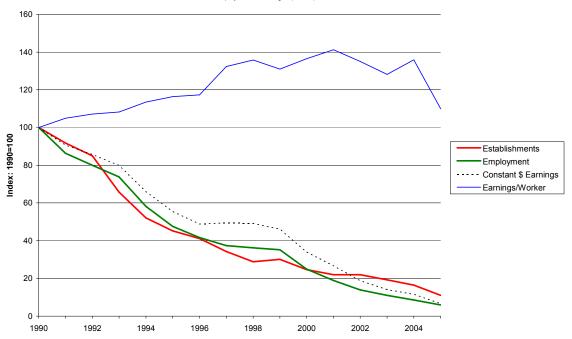

Source: Statistics for Industry Groups and Industries (2000-2005). Annual Survey of Manufactures (ASM). U.S. Census Bureau. Census of Employment and Wages (ES202), 1990-2005. MIG, Inc. 2005

Figure 2. Earnings Trends in U.S. and SC Textile and Apparel Industries 1990-2005

Source: Statistics for Industry Groups and Industries (2000-2005). Annual Survey of Manufactures (ASM). U.S. Census Bureau. Census of Employment and Wages (ES202), 1990-2005. MIG, Inc. 2005

(25.5%). Earnings per worker in textile mills (NAICS 313), however, grew more rapidly in SC (16.7%) than for the nation as a whole (10.3%).