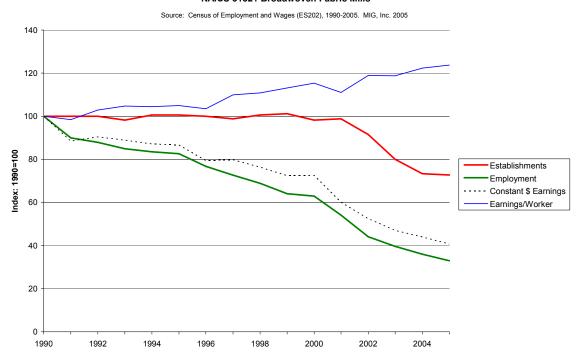

State trends in employment, earnings, and number of establishments from 1990 to 2005 for industry subsectors in Textile Mills (NAICS 313) are presented in Figures 7 to 13, and national trends for the seven subsectors are presented in Figures 14-20. Each graph provides an index of the specific year's value relative to the base year (1990) value. Thus, for example, a 2005 employment index value of 45 for NAICS 31311 (Fiber, Yarn, and Thread Mills) indicates that the 2005 employment in the industry was 45% of the 1990 employment. Similarly, an index value of 110 for earnings per worker for NAICS 31311 indicates that the 2005 earnings was 10% greater than the 1990 base value. The use of an index permits the reader to readily compare trends among the diverse measures of industry activity. Finally, national trends for the five-digit NAICS industries are provided for the period 1997 to 2005 instead of the 1990 - 2005 period used for state data. The 1997 - 2005 period was selected for national data so that we could report changes in industry value added, and value added data at the five-digit NAICS level are available only in the U.S. Census of Manufacturers. Comparisons with national industry trends permit assessments of both absolute and relative growth for South Carolina's textile and apparel industries.

Five of the state's seven sectors in the Textile Mill industry (NAICS 313) follow the industry-wide trends of significantly declining employment and earnings for the post 1990 period. Nonwoven Fabric Mills (NAICS 31323) and Fabric Coating Mills (NAICS 31332), however, have been relatively prosperous in the state. Earnings, employment, and establishment numbers exhibited a positive trend for the Nonwoven Fabric Mills industry in South Carolina. At the national level, value added in Nonwoven Fabrics increased by more than 50% since 1997 (Figure 17), providing further evidence of an expanding industry. Fabric Coating Mills (NAICS 31332) in South Carolina reported increasing establishment numbers and relatively stable real

Figure 9. SC Establishment, Employment, and Earnings Trends 1990-2005: NAICS 31322 Narrow Fabric Mills and Schiffli Embroidery

Figure 10. SC Establishment, Employment, and Earnings Trends 1990-2005: NAICS 31323 Nonwoven Fabric Mills