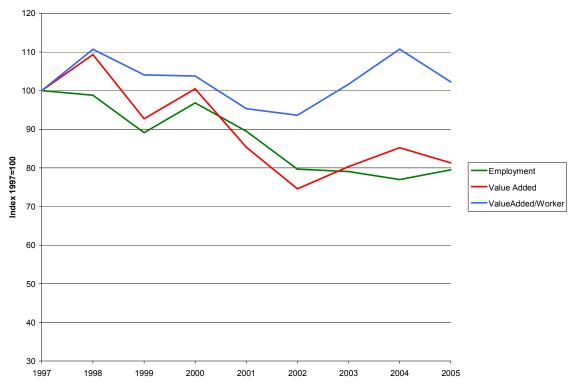

Notions, and Other Dry Goods Merchant Wholesalers, and NAICS 42432: Men's and Boys' Clothing wholesales) reported 1990 to 2005 declines in employment and earnings ranging from 40 to 80 percent. On a positive note, however, employment and earnings losses in Surgical Appliances and Supplies (NAICS 339113) occurred from 1990 to 1997, and since 1997 employment and earnings in the industry have increased by approximately 50 percent. This recent growth in the state's Surgical Appliances and Supplies industry mirrors the national trend of expanding employment and value added since 1997 (Figure 51).