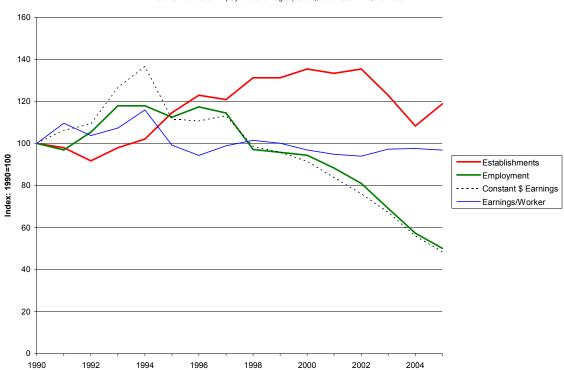

Figure 3. Change in South Carolina Establishments 1990-2005

Figure 4. Change in South Carolina Employment 1990-2005

Figure 5. Change in South Carolina Earnings (Constant Dollars) 1990-2005

Figure 6. Change in South Carolina Earnings per Worker (Constant Dollars) 1990-2005