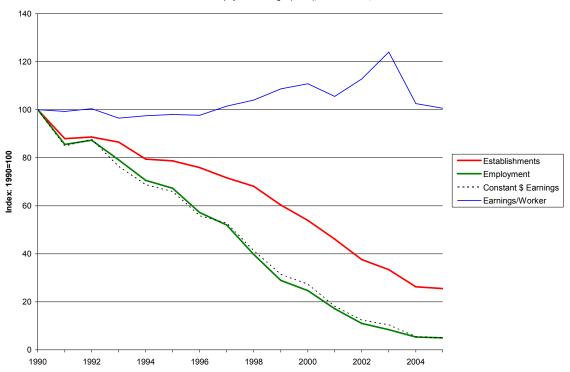

<sup>&</sup>lt;sup>b</sup>1997 Economic Census: Geographic Area Series. U.S. Census Bureau. Available online at: http://www.census.gov/epcd/www/econ97.html#1997 (accessed June 2007)

Figure 1. Establishment & Employment Trends in U.S. and SC Textile and Apparel Industries 1990-2005

South Carolina Industry Trends. Measures of industry activity for South Carolina are provided in Table 2. Comparisons of state and national trends in establishments, employment, and earnings (relative to their respective 1990 values) are presented in Figures 1 and 2. The findings show marked similarities between U.S. and South Carolina trends in the three measures. First, for both the United States and South Carolina, the declines in employment and earnings were relatively mild (5-10%) from 1990 to 1995, and then much more severe after 1995. Second, the decline in establishments for SC and the US was not large until after 1998. The above trends indicate the typical pattern of laying-off workers prior to closing plants as an industry restructures.

The SC and US trends in employment, earnings, and value added did differ in intensity during the recent period of industry retrenchment. South Carolina experienced more rapid decline than the nation in all three measures of industry activity (employment, earnings, and value added) in all three industry sectors (textile mills (NAICS 313), textile mill products (NAICS 314), and apparel manufacturing (NAICS 315)). For example, from 1990 to 2005, industry employment in South Carolina declined by 68.2% while U.S. employment in textiles and apparel manufacturing fell by 61.7%. In addition, growth in real earnings per worker for the aggregate industry (NAICS 313, 314, and 315) was slower in SC (23.6%) than in the US