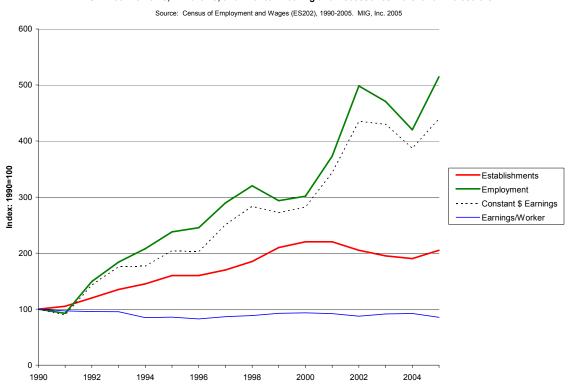

Figure 3. Change in South Carolina Establishments 1990-2005

Figure 4. Change in South Carolina Employment 1990-2005

Figure 5. Change in South Carolina Earnings (Constant Dollars) 1990-2005

Figure 6. Change in South Carolina Earnings per Worker (Constant Dollars) 1990-2005