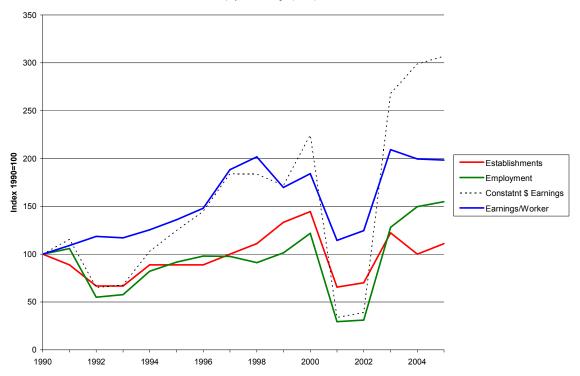

Figure 47. SC Establishment, Employment, and Earnings Trends 1990-2005: NAICS 336360 Motor Vehicle Seating and Interior Trim Mfg.

Figure 48. SC Establishment, Employment, and Earnings Trends 1990-2005: NAICS 339113 Surgical Appliance and Supplies Mfg.