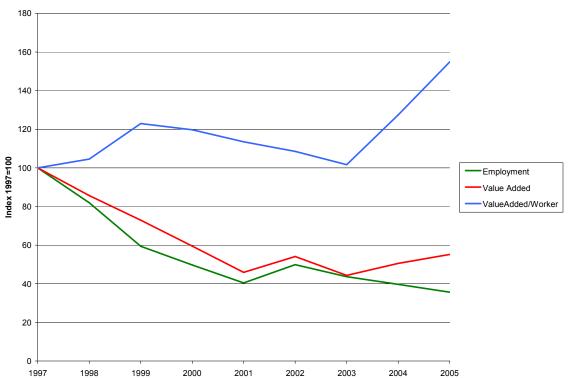

Five of the state's seven sectors in the Textile Mill industry (NAICS 313) follow the industry-wide trends of significantly declining employment and earnings for the post 1990 period. Nonwoven Fabric Mills (NAICS 31323) and Fabric Coating Mills (NAICS 31332), however, have been relatively prosperous in the state. Earnings, employment, and establishment numbers exhibited a positive trend for the Nonwoven Fabric Mills industry in South Carolina. At the national level, value added in Nonwoven Fabrics increased by more than 50% since 1997 (Figure 17), providing further evidence of an expanding industry. Fabric Coating Mills (NAICS 31332) in South Carolina reported increasing establishment numbers and relatively stable real