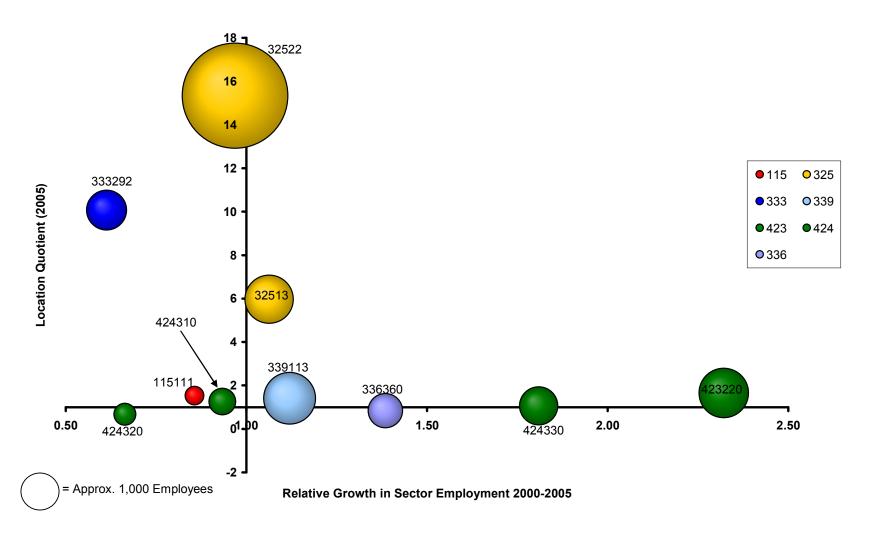

The 1990-2005 state-level trends in establishments, employment, and earnings for the ten related industries are presented in Figures 43 to 52. The national trends in employment and value added for the five related manufacturing sectors are provided in Figures 53 to 57. The Census of Manufacturers and Employment Security (ES202) data indicate significant variability in the recent growth experiences of the related industries. The Cotton Gins (NAICS 115111), Home Furnishings Merchant Wholesales (NAICS 42322), and Women's, Children's, and Infants' Clothing and Accessories Merchant Wholesales (NAICS 42433) industries experienced employment and earnings growth in South Carolina since 1990. The 2005 employment and earnings in Synthetic Dye and Pigment Manufacturing (NAICS 32513) and Motor Vehicle Seating and Interior Trim Manufacturing (NAICS 336360) exceed the 1990 levels, but there was much variability in these two measures over the 1990 to 2005 period. The remaining related industries (NAICS 32522: Artificial Fibers and Filaments, NAICS 333292: Textile Machinery Manufacturing, NAICS 339113: Surgical Appliances and supplies, NAICS 42431: Piece Goods,

# C. Calculation of Relative Growth Rate for NAICS 31323

Source: ES202 employment data, 2000 and 2005.

Figure 59. Location Quotients, Relative Growth Rate, and Employment Size for South Carolina Industries Related to Textiles and Apparel

Industry Growth. The above 10 industries contain both growing and declining sectors in terms of recent production output and employment opportunities. Of principal interest to this study are the sectors with the greatest growth potential as indicated by 2000 to 2005 changes in state employment, national employment, or national value added (see Tables 6 and 7). Three of the 10 industries exhibited positive growth in value added at the national level (31323, 32513, 339113), one of the ten reported 2000 to 2005 employment growth in the state and nationally (423220), and two of the ten experienced 2000 to 2005 employment growth in the state but not for the nation as a whole (336360, 424330). In sum, six state industries exhibited both a relative

competitive advantage (high LQ and RGR) and the potential for future growth (positive trends in national VA, state employment, or national employment). These six sectors are:

| 31323  | Nonwoven Fabric Mills                                                              |
|--------|------------------------------------------------------------------------------------|
| 32513  | Synthetic Dye and Pigment Manufacturing                                            |
| 336360 | Motor Vehicle Seating and Interior Manufacturing                                   |
| 339113 | Surgical Appliances and Supplies Manufacturing                                     |
| 423220 | Home Furnishing Merchant Wholesales                                                |
| 424330 | Women's, Children's, and Infants' Clothing and Accessories<br>Merchant Wholesalers |