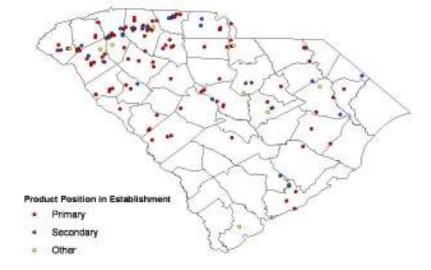

Geographic Proximity. The spatial clustering of establishments in similar and related industries provides advantages to the establishments in terms of sharing a pool of skilled labor, networking to exchange information on markets and technologies, reducing input costs through the attraction of input and service providers, and better targeting of local government programs to assist the industry. Figures 60 to 62 present the locations of establishments for the principal textiles and apparel industries (NAICS 313, 314, 315) and Figures 63 to 72 present the location for establishments for each of the 10 five- and six- digit NAICS industries for which the state exhibited a comparative advantage in terms of LQ and relative employment growth rates. Information on establishment location was provided by the 2007 Harris InfoSource Data Base (longitude and latitude were provided for each establishment in the Harris data base).

Source: Selectory Business Database 2007. Harris Infosource, Dunn and Bradstreet. Accessed May 2007

Figure 63. Location of South Carolina Broadwoven Fabric Mills (NAICS 313210)

Figure 64. Location of South Carolina Nonwoven Fabric Mills (NAICS 313230)

The remaining nine industries tend to geographically cluster around one or more of the states principal population centers (Greenville, Columbia, and Charleston). The Broadwoven Fabric Mills (Figure 63), Home Furnishing Merchant Wholesaler (Figure 71), and Surgical Appliances and Supplies Industries (Figure 70) have significant industry clustering in all three metro regions and surrounding counties. Nonwoven Fabric Mills (Figure 64); Synthetic Dye and Pigment Manufacturers (Figure 68); and Women's, Children's, and Infants' Clothing Merchant Wholesaler (Figure 72) are concentrated in the Upstate counties with a smaller, emerging cluster in the coastal counties. Finally, Fabric Coating Mills (Figure 66), Knit Fabric Mills (Figure 65) and Automotive Textile Manufacturers (Figure 69) are located primarily in the Upstate counties, though a few establishments in Fabric Coating and Automotive Textile Manufacturing are located in the Midlands counties.